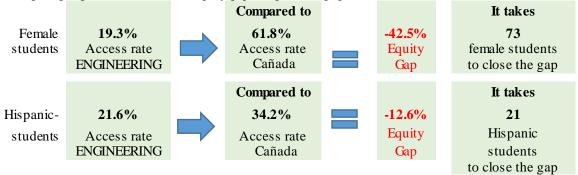

## **Groups Experiencing an Equity Gap—Program Access Rates**

Groups highlighted below have an equity gap of 3 percentage points or more as identified in tables 1 and 2 on pages 2-3.

Table 1. Program Access Equity Gap by Gender

| Gender     | Program<br>Unduplicated<br>Headcount | %      | College<br>Unduplicated<br>Headcount | %      | Gap    | Gender<br>Gap<br>Goal |
|------------|--------------------------------------|--------|--------------------------------------|--------|--------|-----------------------|
| Female     | 33                                   | 19.3%  | 6,823                                | 61.8%  | -42.5% | 73                    |
| Male       | 134                                  | 78.4%  | 4,216                                | 38.2%  | 40.2%  |                       |
| Unreported | 4                                    | 2.3%   | 352                                  | 2.9%   | -0.6%  |                       |
| Total      | 171                                  | 100.0% | 11,358                               | 100.0% | 0.0%   |                       |

Table 2. Program Access Equity Gap by Ethnicity and Gender

| Ethnicity         | Gender     | Program<br>Enrollment | Program % | College<br>Enrollment | College % | Ethnicity<br>Gap | Ethnicity<br>Gap<br>Goal | Ethnicity-<br>Gender<br>Gap | Ethnicity-<br>Gender<br>Gap<br>Goal |
|-------------------|------------|-----------------------|-----------|-----------------------|-----------|------------------|--------------------------|-----------------------------|-------------------------------------|
| American          | Female     |                       |           | 13                    | 0.1%      |                  |                          |                             |                                     |
| Indian/           | Male       |                       |           | 7                     | 0.1%      |                  |                          |                             |                                     |
| Alaskan<br>Native | Unreported |                       |           | 0                     |           |                  |                          |                             |                                     |
| 1 (001 ) 0        | Total      |                       |           | 20                    | 0.2%      |                  |                          |                             |                                     |
| Asian             | Female     | 12                    | 7.0%      | 729                   | 6.6%      |                  |                          | 0.4%                        | -                                   |
|                   | Male       | 26                    | 15.2%     | 548                   | 5.0%      |                  |                          | 10.2%                       |                                     |
|                   | Unreported | 1                     | <1%       | 42                    | < 0%      |                  |                          |                             |                                     |
|                   | Total      | 39                    | 22.8%     | 1,319                 | 11.6%     | 11.2%            |                          |                             |                                     |
| Black -           | Female     |                       |           | 209                   | 1.9%      |                  |                          | -1.9%                       |                                     |
| Non-<br>Hispanic  | Male       | 1                     | 0.6%      | 133                   | 1.2%      |                  |                          | -0.6%                       |                                     |
|                   | Unreported |                       |           | 10                    | < 0%      |                  |                          |                             |                                     |
|                   | Total      | 1                     | 0.6%      | 352                   | 3.1%      | -2.5%            |                          |                             |                                     |
| Filipino          | Female     | 4                     | 2.3%      | 309                   | 2.8%      |                  |                          | -0.5%                       |                                     |
|                   | Male       | 6                     | 3.5%      | 185                   | 1.7%      |                  |                          | 1.8%                        |                                     |
|                   | Unreported |                       |           | 9                     | < 0%      |                  |                          |                             |                                     |
|                   | Total      | 10                    | 5.8%      | 503                   | 4.4%      | 1.4%             |                          |                             |                                     |
| Hispanic          | Female     | 3                     | 1.8%      | 2,381                 | 21.6%     |                  |                          | -19.8% <sup>a</sup>         |                                     |
|                   | Male       | 34                    | 19.9%     | 1,446                 | 13.1%     |                  |                          | 6.8%                        |                                     |
|                   | Unreported |                       |           | 58                    | 1%        |                  |                          |                             |                                     |
|                   | Total      | 37                    | 21.6%     | 3,885                 | 34.2%     | -12.6%           | 21                       |                             |                                     |
| Multi             | Female     | 9                     | 5.3%      | 1,104                 | 10.0%     |                  |                          | -4.7% <sup>a</sup>          |                                     |
| Races             | Male       | 23                    | 13.5%     | 627                   | 5.7%      |                  |                          | 7.8%                        |                                     |
|                   | Unreported | 1                     | <1%       | 40                    | < 0%      |                  |                          |                             |                                     |
|                   | Total      | 33                    | 19.3%     | 1,771                 | 15.6%     | 3.7%             |                          |                             |                                     |
| Pacific           | Female     |                       |           | 113                   | 1.0%      |                  |                          |                             |                                     |
| Islander          | Male       |                       |           | 58                    | 0.5%      |                  |                          |                             |                                     |
|                   | Unreported |                       |           | 4                     | < 0%      |                  |                          |                             |                                     |
|                   | Total      |                       |           | 175                   | 1.5%      |                  |                          |                             |                                     |