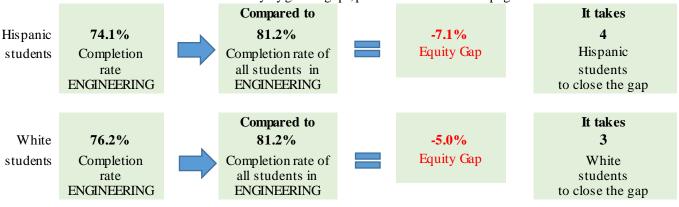

## **Groups Experiencing an Equity Gap—Program Course Completion Rates**

Groups highlighted below have an equity gap of 3 percentage points or more as identified in tables 3 and 4 on pages 3-4. For more details on numbers of students and ethnicity by gender gaps, please refer to table 4 on page 3.

| Ethnicity   | Gender     | Program<br>Enrollment | Program<br>Course<br>Success<br>Count | Program<br>Success | Ethnicity<br>Course<br>Success<br>Gap | Ethnicity<br>Course<br>Success<br>Gap Goal | Ethnicity-<br>Gender<br>Course<br>Success<br>Gap | Ethnicity-<br>Gender<br>Course<br>Success Gap<br>Goal |
|-------------|------------|-----------------------|---------------------------------------|--------------------|---------------------------------------|--------------------------------------------|--------------------------------------------------|-------------------------------------------------------|
| Hispanic    | Female     | 4                     | 1                                     | 25.0%              |                                       |                                            | -56.2%                                           |                                                       |
|             | Male       | 50                    | 39                                    | 78.0%              |                                       |                                            | -3.2%                                            | 2                                                     |
|             | Unreported |                       |                                       |                    |                                       |                                            |                                                  |                                                       |
|             | Total      | 54                    | 40                                    | 74.1%              | -7.1%                                 | 4                                          |                                                  |                                                       |
| Multi Races | Female     | 18                    | 15                                    | 83.3%              |                                       |                                            | 2.1%                                             |                                                       |
|             | Male       | 32                    | 26                                    | 81.3%              |                                       |                                            | 0.1%                                             |                                                       |
|             | Unreported | 1                     | 0                                     | 0.0%               |                                       |                                            | 81.2% <sup>a</sup>                               |                                                       |
|             | Total      | 51                    | 41                                    | 80.4%              | -0.8%                                 |                                            |                                                  |                                                       |
| Pacific     | Female     |                       |                                       |                    |                                       |                                            |                                                  |                                                       |
| Islander    | Male       |                       |                                       |                    |                                       |                                            |                                                  |                                                       |
|             | Unreported |                       |                                       |                    |                                       |                                            |                                                  |                                                       |
|             | Total      |                       |                                       |                    |                                       |                                            |                                                  |                                                       |
| White Non-  | Female     | 5                     | 4                                     | 80.0%              |                                       |                                            | -1.2%                                            |                                                       |
| Hispanic    | Male       | 58                    | 44                                    | 75.9%              |                                       |                                            | -5.3%                                            | 3                                                     |
|             | Unreported |                       |                                       |                    |                                       |                                            |                                                  |                                                       |
|             | Total      | 63                    | 48                                    | 76.2%              | -5.0%                                 | 3                                          |                                                  |                                                       |
| Unknown     | Female     | 2                     | 2                                     | 100.0%             |                                       |                                            | 18.8%                                            |                                                       |
|             | Male       | 20                    | 18                                    | 90.0%              |                                       |                                            | 8.8%                                             |                                                       |
|             | Unreported | 2                     | 1                                     | 50.0%              |                                       |                                            | -31.2% <sup>a</sup>                              |                                                       |
|             | Total      | 24                    | 21                                    | 87.5%              | 6.3%                                  |                                            |                                                  |                                                       |