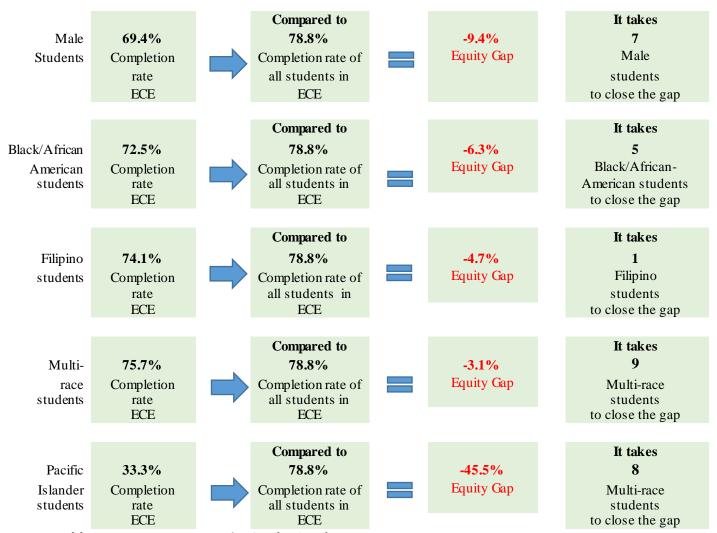

## Groups Experiencing an Equity Gap—Program Course Completion Rates

Groups highlighted below have an equity gap of 3 percentage points or more as identified in tables 3 and 4 on pages 3-4. For more details on numbers of students and ethnicity by gender gaps, please refer to table 4 on page 3.

Table 3. Program Course Success Equity Gap by Gender

| Gender     | Program<br>Enrollment | Course<br>Success<br>Count | Course<br>Success<br>% | Gender<br>Gap | Gender<br>Gap<br>Count |
|------------|-----------------------|----------------------------|------------------------|---------------|------------------------|
| Female     | 1,624                 | 1,283                      | 79.0%                  | 0.2%          |                        |
| Male       | 108                   | 75                         | 69.4%                  | -9.4%         | 7                      |
| Unreported | 42                    | 40                         | 95.2%                  | 16.4%         |                        |
| Total      | 1,774                 | 1,398                      | 78.8%                  |               |                        |

Table 4. Program Course Success Equity Gap by Ethnicity and Gender

| Ethnicity                | Gender     | Program<br>Enrollment | Program<br>Course<br>Success<br>Count | Program<br>Success<br>% | Ethnicity<br>Course<br>Success<br>Gap | Ethnicity<br>Course<br>Success<br>Gap Goal | Ethnicity-<br>Gender<br>Course<br>Success<br>Gap | Ethnicity-<br>Gender<br>Course<br>Success Gap<br>Goal |
|--------------------------|------------|-----------------------|---------------------------------------|-------------------------|---------------------------------------|--------------------------------------------|--------------------------------------------------|-------------------------------------------------------|
| American                 | Female     | 2                     | 2                                     | 100.0%                  |                                       |                                            | 21.2%                                            | -                                                     |
| Indian/Alaskan<br>Native | Male       |                       |                                       |                         |                                       |                                            |                                                  |                                                       |
| Native                   | Unreported |                       |                                       |                         |                                       |                                            |                                                  |                                                       |
|                          | Total      | 2                     | 2                                     | 100.0%                  | 21.2%                                 |                                            |                                                  |                                                       |
| Asian                    | Female     | 87                    | 79                                    | 90.8%                   |                                       |                                            | 12.0%                                            |                                                       |
|                          | Male       | 6                     | 3                                     | 50.0%                   |                                       |                                            | -28.8% <sup>a</sup>                              |                                                       |
|                          | Unreported | 1                     | 1                                     | 100.0%                  |                                       |                                            | 21.2%                                            |                                                       |
|                          | Total      | 94                    | 83                                    | 88.3%                   | 9.5%                                  |                                            |                                                  |                                                       |
| Black - Non-             | Female     | 70                    | 49                                    | 70.0%                   |                                       |                                            | -8.8%                                            | 6                                                     |
| Hispanic                 | Male       | 1                     |                                       |                         |                                       |                                            | -78.8% <sup>a</sup>                              |                                                       |
|                          | Unreported | 9                     | 9                                     | 100.0%                  |                                       |                                            | 21.2%                                            |                                                       |
|                          | Total      | 80                    | 58                                    | 72.5%                   | -6.3%                                 | 5                                          |                                                  |                                                       |
| Filipino                 | Female     | 20                    | 18                                    | 90.0%                   |                                       |                                            | 11.2%                                            |                                                       |
|                          | Male       | 7                     | 2                                     | 28.6%                   |                                       |                                            | -50.2% <sup>a</sup>                              |                                                       |
|                          | Unreported |                       | _                                     |                         |                                       |                                            |                                                  |                                                       |
|                          | Total      | 27                    | 20                                    | 74.1%                   | -4.7%                                 | 1                                          |                                                  |                                                       |
| Hispanic                 | Female     | 783                   | 602                                   | 76.9%                   |                                       |                                            | -1.9%                                            |                                                       |

| Ethnicity   | Gender     | Program<br>Enrollment | Program<br>Course<br>Success<br>Count | Program<br>Success | Ethnicity<br>Course<br>Success<br>Gap | Ethnicity<br>Course<br>Success<br>Gap Goal | Ethnicity-<br>Gender<br>Course<br>Success<br>Gap | Ethnicity-<br>Gender<br>Course<br>Success Gap<br>Goal |
|-------------|------------|-----------------------|---------------------------------------|--------------------|---------------------------------------|--------------------------------------------|--------------------------------------------------|-------------------------------------------------------|
|             | Male       | 45                    | 27                                    | 60.0%              |                                       |                                            | -18.8%                                           | 8                                                     |
|             | Unreported | 10                    | 9                                     | 90.0%              |                                       |                                            | 11.2%                                            |                                                       |
|             | Total      | 838                   | 638                                   | 76.1%              | -2.7%                                 |                                            |                                                  |                                                       |
| Multi Races | Female     | 266                   | 201                                   | 75.6%              |                                       |                                            | -3.2%                                            | 9                                                     |
|             | Male       | 18                    | 14                                    | 77.8%              |                                       |                                            | -1.0%                                            |                                                       |
|             | Unreported |                       |                                       |                    |                                       |                                            |                                                  |                                                       |
|             | Total      | 284                   | 215                                   | 75.7%              | -3.1%                                 | 9                                          |                                                  |                                                       |
| Pacific     | Female     | 16                    | 4                                     | 25.0%              |                                       |                                            | -53.8%                                           | 9                                                     |
| Islander    | Male       |                       |                                       |                    |                                       |                                            |                                                  |                                                       |
|             | Unreported | 2                     | 2                                     | 100.0%             |                                       |                                            | 21.2%                                            |                                                       |
|             | Total      | 18                    | 6                                     | 33.3%              | -45.5%                                | 8                                          |                                                  |                                                       |
| White Non-  | Female     | 356                   | 307                                   | 86.2%              |                                       |                                            | 7.4%                                             |                                                       |
| Hispanic    | Male       | 27                    | 25                                    | 92.6%              |                                       |                                            | 13.8%                                            |                                                       |
|             | Unreported | 17                    | 16                                    | 94.1%              |                                       |                                            | 15.3%                                            |                                                       |
|             | Total      | 400                   | 348                                   | 87.0%              | 8.2%                                  |                                            |                                                  |                                                       |
| Unknown     | Female     | 23                    | 20                                    | 87.0%              |                                       |                                            | 8.2%                                             |                                                       |
|             | Male       | 4                     | 3                                     | 75.0%              |                                       |                                            | -3.8% <sup>a</sup>                               |                                                       |
|             | Unreported | 4                     | 4                                     | 100.0%             |                                       |                                            | 21.2%                                            |                                                       |
| 3 -         | Total      | 31                    | 27                                    | 87.1%              | 8.3%                                  |                                            |                                                  |                                                       |