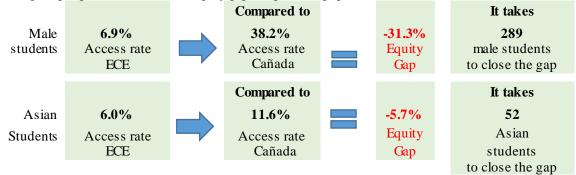

## **Groups Experiencing an Equity Gap—Program Access Rates**

Groups highlighted below have an equity gap of 3 percentage points or more as identified in tables 1 and 2 on pages 2-3.

Table 1. Program Access Equity Gap by Gender

| Gender     | Program<br>Unduplicated<br>Headcount | %      | College<br>Unduplicated<br>Headcount | %      | Gap    | Gender<br>Gap<br>Goal |
|------------|--------------------------------------|--------|--------------------------------------|--------|--------|-----------------------|
| Female     | 842                                  | 91.1%  | 6,823                                | 61.8%  | 29.3%  |                       |
| Male       | 64                                   | 6.9%   | 4,216                                | 38.2%  | -31.3% | 289                   |
| Unreported | 18                                   | 1.9%   | 352                                  | 2.9%   | -0.9%  | -                     |
| Total      | 924                                  | 100.0% | 11,358                               | 100.0% | 0.0%   |                       |

Table 2. Program Access Equity Gap by Ethnicity and Gender

| Ethnicity          | Gender     | Program Enrollment | Program % | College<br>Enrollment | College % | Ethnicity<br>Gap | Ethnicity<br>Gap<br>Goal | Ethnicity-<br>Gender<br>Gap | Ethnicity-<br>Gender<br>Gap<br>Goal |
|--------------------|------------|--------------------|-----------|-----------------------|-----------|------------------|--------------------------|-----------------------------|-------------------------------------|
| American           | Female     | 1                  | 0.1%      | 13                    | 0.1%      |                  |                          | 0.0%                        |                                     |
| Indian/            | Male       |                    |           | 7                     | 0.1%      |                  |                          |                             |                                     |
| Alaskan<br>Native  | Unreported |                    |           | 0                     |           |                  |                          |                             |                                     |
| 1 will ve          | Total      | 1                  | 0.1%      | 20                    | 0.2%      | -0.1%            |                          |                             |                                     |
| Asian              | Female     | 49                 | 5.3%      | 729                   | 6.6%      |                  |                          | -1.3%                       |                                     |
|                    | Male       | 5                  | 0.5%      | 548                   | 5.0%      |                  |                          | -4.4% <sup>a</sup>          |                                     |
|                    | Unreported | 1                  |           | 42                    | < 0%      |                  |                          |                             |                                     |
|                    | Total      | 55                 | 6.0%      | 1,319                 | 11.6%     | -5.7%            | 52                       |                             |                                     |
| Black -            | Female     | 32                 | 3.5%      | 209                   | 1.9%      |                  |                          | 1.6%                        |                                     |
| Non-               | Male       | 1                  | 0.1%      | 133                   | 1.2%      |                  |                          | -1.1%                       |                                     |
| Hispanic           | Unreported | 1                  |           | 10                    | < 0%      |                  |                          |                             |                                     |
|                    | Total      | 34                 | 3.7%      | 352                   | 3.1%      | 0.6%             |                          |                             |                                     |
| Filipino           | Female     | 14                 | 1.5%      | 309                   | 2.8%      |                  |                          | -1.3%                       |                                     |
|                    | Male       | 3                  | 0.3%      | 185                   | 1.7%      |                  |                          | -1.4%                       |                                     |
|                    | Unreported |                    |           | 9                     | < 0%      |                  |                          |                             |                                     |
|                    | Total      | 17                 | 1.8%      | 503                   | 4.4%      | -2.6%            |                          |                             |                                     |
| Hispanic           | Female     | 397                | 43.0%     | 2,381                 | 21.6%     |                  |                          | 21.4%                       |                                     |
|                    | Male       | 26                 | 2.8%      | 1,446                 | 13.1%     |                  |                          | -10.3%                      | 95                                  |
|                    | Unreported | 6                  |           | 58                    | 1%        |                  |                          |                             |                                     |
|                    | Total      | 429                | 46.4%     | 3,885                 | 34.2%     | 12.2%            |                          |                             |                                     |
| Multi              | Female     | 127                | 13.7%     | 1,104                 | 10.0%     |                  |                          | 3.7%                        |                                     |
| Races              | Male       | 12                 | 1.3%      | 627                   | 5.7%      |                  |                          | -4.4%                       | 40                                  |
|                    | Unreported |                    |           | 40                    | < 0%      |                  |                          |                             |                                     |
|                    | Total      | 139                | 15.0%     | 1,771                 | 15.6%     | -0.5%            |                          |                             |                                     |
| Pacific Laboratory | Female     | 9                  | 1.0%      | 113                   | 1.0%      |                  |                          | 0.0%                        |                                     |
| Islander           | Male       |                    | 0.0%      | 58                    | 0.5%      |                  |                          | -0.5%                       |                                     |
|                    | Unreported | 1                  |           | 4                     | < 0%      |                  |                          |                             |                                     |
|                    | Total      | 10                 | 1.1%      | 175                   | 1.5%      | -0.5%            |                          |                             |                                     |
| White              | Female     | 202                | 21.9%     | 1,809                 | 16.4%     |                  |                          | 5.5%                        |                                     |