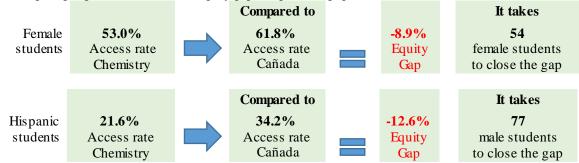

Table 1. Program Access Equity Gap by Gender

| Gender     | Program<br>Unduplicated<br>Headcount | %      | College<br>Unduplicated<br>Headcount | %      | Gap   | Gender<br>Gap<br>Goal |
|------------|--------------------------------------|--------|--------------------------------------|--------|-------|-----------------------|
| Female     | 323                                  | 53.0%  | 6,823                                | 61.8%  | -8.9% | 54                    |
| Male       | 272                                  | 44.6%  | 4,216                                | 38.2%  | 6.4%  |                       |
| Unreported | 15                                   | 2.5%   | 352                                  | 2.9%   | -0.4% |                       |
| Total      | 610                                  | 100.0% | 11,358                               | 100.0% | 0.0%  |                       |

Table 2. Program Access Equity Gap by Ethnicity and Gender

| Ethnicity          | Gender     | Program<br>Enrollment | Program % | College<br>Enrollment | College % | Ethnicity<br>Gap    | Ethnicity<br>Gap<br>Goal | Ethnicity-<br>Gender<br>Gap | Ethnicity-<br>Gender<br>Gap<br>Goal |
|--------------------|------------|-----------------------|-----------|-----------------------|-----------|---------------------|--------------------------|-----------------------------|-------------------------------------|
| American           | Female     |                       |           | 13                    | 0.1%      |                     |                          | -0.1%                       |                                     |
| Indian/<br>Alaskan | Male       |                       |           | 7                     | 0.1%      |                     |                          | -0.1%                       |                                     |
| Native             | Unreported |                       |           | 0                     |           |                     |                          |                             |                                     |
|                    | Total      |                       |           | 20                    | 0.2%      | -0.2%               |                          |                             |                                     |
| Asian              | Female     | 58                    | 9.5%      | 729                   | 6.6%      |                     |                          | 2.9%                        |                                     |
|                    | Male       | 61                    | 10.0%     | 548                   | 5.0%      |                     |                          | 5.0%                        |                                     |
|                    | Unreported |                       |           | 42                    | < 0%      |                     |                          |                             |                                     |
|                    | Total      | 119                   | 19.5%     | 1,319                 | 11.6%     | 7.9%                |                          |                             |                                     |
| Black -            | Female     | 6                     | 1.0%      | 209                   | 1.9%      |                     |                          | -0.9%                       |                                     |
| Non-               | Male       | 3                     | 0.5%      | 133                   | 1.2%      |                     |                          | -0.7%                       |                                     |
| Hispanic           | Unreported | 1                     | <1%       | 10                    | < 0%      |                     |                          |                             |                                     |
|                    | Total      | 10                    | 1.6%      | 352                   | 3.1%      | -1.5%               |                          |                             |                                     |
| Filipino           | Female     | 16                    | 2.6%      | 309                   | 2.8%      |                     |                          | -0.2%                       |                                     |
|                    | Male       | 13                    | 2.1%      | 185                   | 1.7%      |                     |                          | 0.5%                        | -1                                  |
|                    | Unreported | 2                     | <1%       | 9                     | < 0%      |                     |                          |                             |                                     |
|                    | Total      | 31                    | 5.1%      | 503                   | 4.4%      | 0.7%                |                          |                             |                                     |
| Hispanic           | Female     | 69                    | 11.3%     | 2,381                 | 21.6%     |                     |                          | -10.3%                      | 63                                  |
|                    | Male       | 60                    | 9.8%      | 1,446                 | 13.1%     |                     |                          | -3.3%                       | 20                                  |
|                    | Unreported | 3                     |           | 58                    | 1%        |                     |                          |                             |                                     |
|                    | Total      | 132                   | 21.6%     | 3,885                 | 34.2%     | -12.6% <sup>a</sup> | 77                       |                             |                                     |
| Multi              | Female     | 64                    | 10.5%     | 1,104                 | 10.0%     |                     |                          | 0.5%                        |                                     |
| Races              | Male       | 49                    | 8.0%      | 627                   | 5.7%      |                     |                          | 2.4%                        |                                     |
|                    | Unreported | 1                     | <1%       | 40                    | < 0%      |                     |                          |                             |                                     |
|                    | Total      | 114                   | 18.7%     | 1,771                 | 15.6%     | 3.1%                |                          |                             |                                     |
| Pacific            | Female     | 4                     | 0.7%      | 113                   | 1.0%      |                     |                          | -0.4%                       |                                     |
| Islander           | Male       | 3                     | 0.5%      | 58                    | 0.5%      |                     |                          | 0.0%                        | -                                   |
|                    | Unreported | 1                     | <1%       | 4                     | < 0%      |                     |                          |                             |                                     |
|                    | Total      | 8                     | 1.3%      | 175                   | 1.5%      | -0.2%               |                          |                             |                                     |