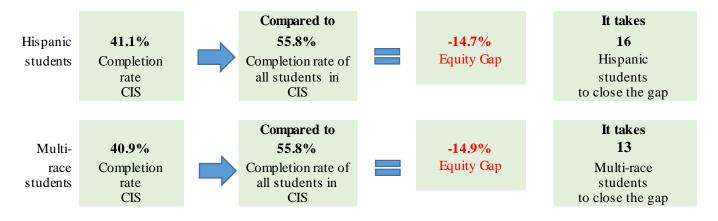

## Groups Experiencing an Equity Gap—Program Course Completion Rates

Groups highlighted below have an equity gap of 3 percentage points or more as identified in tables 3 and 4 on pages 3-4. For more details on numbers of students and ethnicity by gender gaps, please refer to table 4 on page 3.

| Ethnicity   | Gender     | Program<br>Enrollment | Program<br>Course<br>Success<br>Count | Program<br>Success | Ethnicity<br>Course<br>Success<br>Gap | Ethnicity<br>Course<br>Success<br>Gap Goal | Ethnicity-<br>Gender<br>Course<br>Success<br>Gap | Ethnicity-<br>Gender<br>Course<br>Success Gap<br>Goal |
|-------------|------------|-----------------------|---------------------------------------|--------------------|---------------------------------------|--------------------------------------------|--------------------------------------------------|-------------------------------------------------------|
| Hispanic    | Female     | 14                    | 4                                     | 28.6%              |                                       |                                            | -27.2%                                           | 4                                                     |
|             | Male       | 91                    | 39                                    | 42.9%              |                                       |                                            | -12.9%                                           | 12                                                    |
|             | Unreported | 2                     | 1                                     | 50.0%              |                                       |                                            | -5.8% <sup>a</sup>                               | 0                                                     |
|             | Total      | 107                   | 44                                    | 41.1%              | -14.7%                                | 16                                         |                                                  |                                                       |
| Multi Races | Female     | 23                    | 7                                     | 30.4%              |                                       |                                            | -25.4%                                           | 6                                                     |
|             | Male       | 62                    | 27                                    | 43.5%              |                                       |                                            | -12.3%                                           | 8                                                     |
|             | Unreported | 3                     | 2                                     | 66.7%              |                                       |                                            | 10.9%                                            |                                                       |
|             | Total      | 88                    | 36                                    | 40.9%              | -14.9%                                | 13                                         |                                                  |                                                       |
| Pacific     | Female     |                       |                                       |                    |                                       |                                            |                                                  |                                                       |
| Islander    | Male       | 3                     | 0                                     | 0%                 |                                       |                                            | -55.8% <sup>a</sup>                              |                                                       |
|             | Unreported |                       |                                       |                    |                                       |                                            |                                                  |                                                       |
|             | Total      | 3                     | 0                                     | 0%                 | -55.8% a                              |                                            |                                                  |                                                       |
| White Non-  | Female     | 35                    | 20                                    | 57.1%              |                                       |                                            | 1.3%                                             |                                                       |
| Hispanic    | Male       | 102                   | 63                                    | 61.8%              |                                       |                                            | 6.0%                                             |                                                       |
|             | Unreported | 9                     | 7                                     | 77.8%              |                                       |                                            | 22.0%                                            |                                                       |
|             | Total      | 146                   | 90                                    | 61.6%              | 5.8%                                  |                                            |                                                  |                                                       |
| Unknown     | Female     | 8                     | 6                                     | 75.0%              |                                       |                                            | 19.2%                                            |                                                       |
|             | Male       | 5                     | 3                                     | 60.0%              |                                       |                                            | 4.2%                                             |                                                       |
|             | Unreported |                       |                                       |                    |                                       |                                            |                                                  |                                                       |
|             | Total      | 13                    | 9                                     | 69.2%              | 13.4%                                 |                                            |                                                  |                                                       |