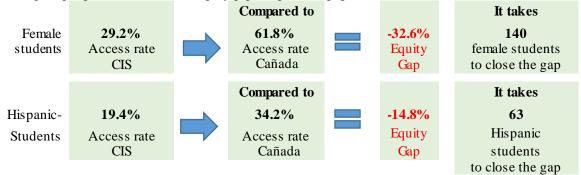

## **Groups Experiencing an Equity Gap—Program Access Rates**

Groups highlighted below have an equity gap of 3 percentage points or more as identified in tables 1 and 2 on pages 2-3.

Table 1. Program Access Equity Gap by Gender

| Gender     | Program<br>Unduplicated<br>Headcount | %      | College<br>Unduplicated<br>Headcount | %      | Gap    | Gender<br>Gap<br>Goal |
|------------|--------------------------------------|--------|--------------------------------------|--------|--------|-----------------------|
| Female     | 125                                  | 29.2%  | 6,823                                | 61.8%  | -32.6% | 140                   |
| Male       | 286                                  | 66.8%  | 4,216                                | 38.2%  | 28.6%  | -                     |
| Unreported | 17                                   | 4.0%   | 352                                  | 2.9%   | 1.1%   |                       |
| Total      | 428                                  | 100.0% | 11,358                               | 100.0% |        |                       |

Table 2. Program Access Equity Gap by Ethnicity and Gender

| Ethnicity          | Gender     | Program<br>Enrollment | Program % | College<br>Enrollment | College % | Ethnicity<br>Gap | Ethnicity<br>Gap<br>Goal | Ethnicity-<br>Gender<br>Gap | Ethnicity-<br>Gender<br>Gap<br>Goal |
|--------------------|------------|-----------------------|-----------|-----------------------|-----------|------------------|--------------------------|-----------------------------|-------------------------------------|
| American           | Female     |                       |           | 13                    | 0.1%      |                  |                          | -0.1%                       | 1                                   |
| Indian/<br>Alaskan | Male       | 1                     | 0.2%      | 7                     | 0.1%      |                  |                          | 0.2%                        |                                     |
| Native             | Unreported |                       |           | 0                     |           |                  |                          |                             |                                     |
|                    | Total      | 1                     | 0.2%      | 20                    | 0.2%      | 0.1%             |                          |                             |                                     |
| Asian              | Female     | 51                    | 11.9%     | 729                   | 6.6%      |                  |                          | 5.3%                        | -                                   |
|                    | Male       | 54                    | 12.6%     | 548                   | 5.0%      |                  |                          | 7.7%                        | - 1                                 |
|                    | Unreported | 6                     | <1%       | 42                    | < 0%      |                  |                          |                             |                                     |
|                    | Total      | 111                   | 25.9%     | 1,319                 | 11.6%     | 14.3%            |                          |                             |                                     |
| Black -            | Female     |                       |           | 209                   | 1.9%      |                  |                          | -1.9%                       |                                     |
| Non-<br>Hispanic   | Male       | 7                     | 1.6%      | 133                   | 1.2%      |                  |                          | 0.4%                        |                                     |
| Hispanic           | Unreported |                       |           | 10                    | < 0%      |                  |                          |                             |                                     |
|                    | Total      | 7                     | 1.6%      | 352                   | 3.1%      | -1.5%            |                          |                             |                                     |
| Filipino           | Female     | 6                     | 1.4%      | 309                   | 2.8%      |                  |                          | -1.4%                       | - 1                                 |
|                    | Male       | 13                    | 3.0%      | 185                   | 1.7%      |                  |                          | 1.4%                        | - 1                                 |
|                    | Unreported |                       |           | 9                     | < 0%      |                  |                          |                             |                                     |
|                    | Total      | 19                    | 4.4%      | 503                   | 4.4%      | 0.0%             |                          |                             |                                     |
| Hispanic           | Female     | 12                    | 2.8%      | 2,381                 | 21.6%     |                  |                          | -18.8%                      | 80                                  |
|                    | Male       | 69                    | 16.1%     | 1,446                 | 13.1%     |                  |                          | 3.0%                        | - 1                                 |
|                    | Unreported | 2                     | <1%       | 58                    | 1%        |                  |                          |                             |                                     |
|                    | Total      | 83                    | 19.4%     | 3,885                 | 34.2%     | -14.8%           | 63                       |                             |                                     |
| Multi              | Female     | 21                    | 4.9%      | 1,104                 | 10.0%     |                  |                          | -5.1%                       | 22                                  |
| Races              | Male       | 50                    | 11.7%     | 627                   | 5.7%      |                  |                          | 6.0%                        |                                     |
|                    | Unreported | 3                     | <1%       | 40                    | < 0%      |                  |                          |                             |                                     |
|                    | Total      | 74                    | 17.3%     | 1,771                 | 15.6%     | 1.7%             |                          |                             |                                     |
| Pacific            | Female     |                       |           | 113                   | 1.0%      |                  |                          | -1.0%                       |                                     |
| Islander           | Male       | 2                     | 0.5%      | 58                    | 0.5%      |                  |                          | -0.1%                       |                                     |
|                    | Unreported |                       |           | 4                     | < 0%      |                  |                          |                             |                                     |
|                    | Total      | 2                     | 0.5%      | 175                   | 1.5%      | -1.1%            |                          |                             |                                     |