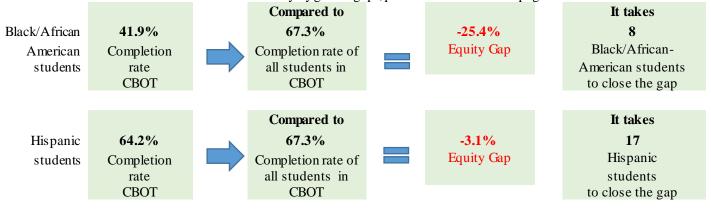

## Groups Experiencing an Equity Gap—Program Course Completion Rates

Groups highlighted below have an equity gap of 3 percentage points or more as identified in tables 3 and 4 on pages 3-4.

For more details on numbers of students and ethnicity by gender gaps, please refer to table 4 on page 3.

Table 4. Program Course Success Equity Gap by Ethnicity and Gender

| Ethnicity                | Gender     | Program<br>Enrollment | Program<br>Course<br>Success<br>Count | Program<br>Success<br>% | Ethnicity<br>Course<br>Success<br>Gap | Ethnicity<br>Course<br>Success<br>Gap Goal | Ethnicity-<br>Gender<br>Course<br>Success<br>Gap | Ethnicity-<br>Gender<br>Course<br>Success Gap<br>Goal |
|--------------------------|------------|-----------------------|---------------------------------------|-------------------------|---------------------------------------|--------------------------------------------|--------------------------------------------------|-------------------------------------------------------|
| American                 | Female     | 2                     | 1                                     | 50.0%                   |                                       |                                            | -17.3% <sup>a</sup>                              |                                                       |
| Indian/Alaskan<br>Native | Male       |                       |                                       |                         |                                       |                                            |                                                  |                                                       |
| ivalive                  | Unreported |                       |                                       |                         |                                       |                                            |                                                  |                                                       |
|                          | Total      | 2                     | 1                                     | 50.0%                   | -17.3% a                              |                                            |                                                  |                                                       |
| Asian                    | Female     | 38                    | 31                                    | 81.6%                   |                                       |                                            | 14.3%                                            |                                                       |
|                          | Male       | 10                    | 8                                     | 80.0%                   |                                       |                                            | 12.7%                                            |                                                       |
|                          | Unreported |                       |                                       |                         |                                       |                                            |                                                  |                                                       |
|                          | Total      | 48                    | 39                                    | 81.3%                   | 14.0%                                 | -                                          |                                                  |                                                       |
| Black - Non-             | Female     | 17                    | 7                                     | 41.2%                   |                                       |                                            | -26.1%                                           | 4                                                     |
| Hispanic                 | Male       | 14                    | 6                                     | 42.9%                   |                                       |                                            | -24.4%                                           | 3                                                     |
|                          | Unreported |                       |                                       |                         |                                       |                                            |                                                  |                                                       |
|                          | Total      | 31                    | 13                                    | 41.9%                   | -25.4%                                | 8                                          |                                                  |                                                       |
| Filipino                 | Female     | 2                     | 1                                     | 50.0%                   |                                       |                                            | -17.3%                                           |                                                       |
|                          | Male       | 6                     | 5                                     | 83.3%                   |                                       |                                            | 16.0%                                            |                                                       |
|                          | Unreported |                       |                                       |                         |                                       |                                            |                                                  |                                                       |
|                          | Total      | 8                     | 6                                     | 75.0%                   | 7.7%                                  | -1                                         |                                                  |                                                       |

| Ethnicity   | Gender     | Program<br>Enrollment | Program<br>Course<br>Success<br>Count | Program<br>Success | Ethnicity<br>Course<br>Success<br>Gap | Ethnicity<br>Course<br>Success<br>Gap Goal | Ethnicity-<br>Gender<br>Course<br>Success<br>Gap | Ethnicity-<br>Gender<br>Course<br>Success Gap<br>Goal |
|-------------|------------|-----------------------|---------------------------------------|--------------------|---------------------------------------|--------------------------------------------|--------------------------------------------------|-------------------------------------------------------|
| Hispanic    | Female     | 361                   | 229                                   | 63.4%              |                                       |                                            | -3.9%                                            | 14                                                    |
|             | Male       | 191                   | 125                                   | 65.4%              |                                       |                                            | -1.9%                                            |                                                       |
|             | Unreported | 1                     | 1                                     | 100.0%             |                                       |                                            | 32.7%                                            |                                                       |
|             | Total      | 553                   | 355                                   | 64.2%              | -3.1%                                 | 17                                         |                                                  |                                                       |
| Multi Races | Female     | 69                    | 47                                    | 68.1%              |                                       |                                            | 0.8%                                             |                                                       |
|             | Male       | 20                    | 16                                    | 80.0%              |                                       |                                            | 12.7%                                            | -                                                     |
|             | Unreported |                       |                                       |                    |                                       |                                            |                                                  |                                                       |
|             | Total      | 89                    | 63                                    | 70.8%              | 3.5%                                  | 3                                          |                                                  |                                                       |
| Pacific     | Female     | 8                     | 8                                     | 100.0%             |                                       |                                            | 32.7%                                            |                                                       |
| Islander    | Male       | 4                     | 2                                     | 50.0%              |                                       |                                            | -17.3% <sup>a</sup>                              |                                                       |
|             | Unreported |                       |                                       |                    |                                       |                                            |                                                  |                                                       |
|             | Total      | 12                    | 10                                    | 83.3%              | 16.0%                                 |                                            |                                                  |                                                       |
| White Non-  | Female     | 81                    | 66                                    | 81.5%              |                                       |                                            | 14.2%                                            |                                                       |
| Hispanic    | Male       | 37                    | 22                                    | 59.5%              |                                       |                                            | -7.8%                                            | 3                                                     |
|             | Unreported | 2                     | 2                                     | 100.0%             |                                       |                                            | 32.7%                                            |                                                       |
|             | Total      | 120                   | 90                                    | 75.0%              | 7.7%                                  |                                            |                                                  |                                                       |
| Unknown     | Female     | 19                    | 15                                    | 78.9%              |                                       |                                            | 11.6%                                            |                                                       |
|             | Male       | 1                     | 1                                     | 100.0%             |                                       |                                            | 32.7%                                            |                                                       |
|             | Unreported | 4                     | 4                                     | 100.0%             |                                       |                                            | 32.7%                                            |                                                       |
|             | Total      | 24                    | 20                                    | 83.3%              | 16.0%                                 |                                            |                                                  |                                                       |