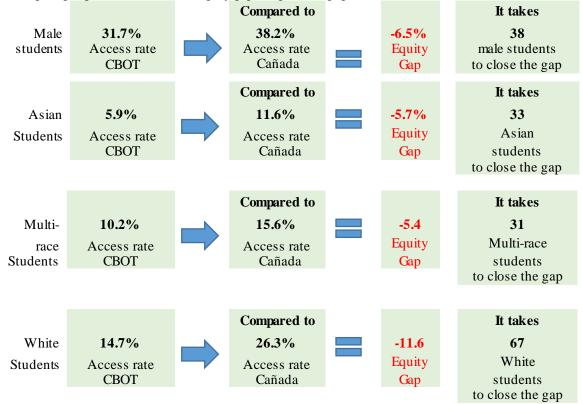

## Groups Experiencing an Equity Gap—Program Access Rates

Groups highlighted below have an equity gap of 3 percentage points or more as identified in tables 1 and 2 on pages 2-3.

Table 1. Program Access Equity Gap by Gender

| Gender     | Program<br>Unduplicated<br>Headcount | %     | College<br>Unduplicated<br>Headcount | %      | Gap   | Gender<br>Gap<br>Goal |
|------------|--------------------------------------|-------|--------------------------------------|--------|-------|-----------------------|
| Female     | 391                                  | 67.6% | 6,823                                | 61.8%  | 5.8%  |                       |
| Male       | 183                                  | 31.7% | 4,216                                | 38.2%  | -6.5% | 38                    |
| Unreported | 4                                    | 0.7%  | 352                                  | 2.9%   | -2.2% |                       |
| Total      | 578                                  | 100%  | 11,358                               | 100.0% | 0.0%  |                       |

Table 2. Program Access Equity Gap by Ethnicity and Gender

| Ethnicity          | Gender     | Program<br>Enrollment | Program % | College<br>Enrollment | College % | Ethnicity<br>Gap   | Ethnicity<br>Gap<br>Goal | Ethnicity-<br>Gender<br>Gap | Ethnicity-<br>Gender<br>Gap<br>Goal |
|--------------------|------------|-----------------------|-----------|-----------------------|-----------|--------------------|--------------------------|-----------------------------|-------------------------------------|
| American           | Female     | 1                     | 0.2%      | 13                    | 0.1%      |                    |                          | 0.1%                        |                                     |
| Indian/<br>Alaskan | Male       |                       |           | 7                     | 0.1%      |                    |                          | -0.1%                       |                                     |
| Native             | Unreported |                       |           | 0                     |           |                    |                          |                             |                                     |
|                    | Total      | 1                     | 0.2%      | 20                    | 0.2%      | 0.0%               |                          |                             |                                     |
| Asian              | Female     | 26                    | 4.5%      | 729                   | 6.6%      |                    |                          | -2.1%                       |                                     |
|                    | Male       | 8                     | 1.4%      | 548                   | 5.0%      |                    |                          | -3.6%                       | 21                                  |
|                    | Unreported |                       |           | 42                    | < 0%      |                    |                          |                             |                                     |
|                    | Total      | 34                    | 5.9%      | 1,319                 | 11.6%     | -5.7%              | 33                       |                             |                                     |
| Black -            | Female     | 14                    | 2.4%      | 209                   | 1.9%      |                    |                          | 0.5%                        |                                     |
| Non-<br>Hispanic   | Male       | 7                     | 1.2%      | 133                   | 1.2%      |                    |                          | 0.0%                        |                                     |
| піѕрапіс           | Unreported |                       |           | 10                    | < 0%      |                    |                          |                             |                                     |
|                    | Total      | 21                    | 3.6%      | 352                   | 3.1%      | 0.5%               |                          |                             |                                     |
| Filipino           | Female     | 2                     | 0.3%      | 309                   | 2.8%      |                    |                          | -2.5%                       |                                     |
|                    | Male       | 4                     | 0.7%      | 185                   | 1.7%      |                    |                          | -1.0%                       |                                     |
|                    | Unreported |                       | 0.0%      | 9                     | < 0%      |                    |                          |                             |                                     |
|                    | Total      | 6                     | 1.0%      | 503                   | 4.4%      | -3.4% <sup>a</sup> |                          |                             |                                     |
| Hispanic           | Female     | 231                   | 40.0%     | 2,381                 | 21.6%     |                    |                          | 18.4%                       |                                     |
|                    | Male       | 117                   | 20.2%     | 1,446                 | 13.1%     |                    |                          | 7.1%                        |                                     |
|                    | Unreported | 1                     |           | 58                    | 1%        |                    |                          |                             |                                     |
|                    | Total      | 349                   | 60.4%     | 3,885                 | 34.2%     | 26.2%              |                          |                             |                                     |
| Multi              | Female     | 46                    | 8.0%      | 1,104                 | 10.0%     |                    |                          | -2.0%                       |                                     |
| Races              | Male       | 13                    | 2.2%      | 627                   | 5.7%      |                    |                          | -3.4%                       | 20                                  |
|                    | Unreported |                       |           | 40                    | < 0%      |                    |                          |                             |                                     |
|                    | Total      | 59                    | 10.2%     | 1,771                 | 15.6%     | -5.4%              | 31                       |                             |                                     |
| Pacific            | Female     | 4                     | 0.7%      | 113                   | 1.0%      |                    |                          | -0.3%                       |                                     |
| Islander           | Male       | 3                     | 0.5%      | 58                    | 0.5%      |                    |                          | 0.0%                        |                                     |
|                    | Unreported |                       |           | 4                     | < 0%      |                    |                          |                             |                                     |
|                    | Total      | 7                     | 1.2%      | 175                   | 1.5%      | -0.3%              |                          |                             |                                     |

| Ethnicity        | Gender     | Program<br>Enrollment | Program % | College<br>Enrollment | College % | Ethnicity<br>Gap | Ethnicity<br>Gap<br>Goal | Ethnicity-<br>Gender<br>Gap | Ethnicity-<br>Gender<br>Gap<br>Goal |
|------------------|------------|-----------------------|-----------|-----------------------|-----------|------------------|--------------------------|-----------------------------|-------------------------------------|
| White            | Female     | 54                    | 9.3%      | 1,809                 | 16.4%     |                  |                          | -7.0%                       | 41                                  |
| Non-<br>Hispanic | Male       | 30                    | 5.2%      | 1,091                 | 9.9%      |                  |                          | -4.7%                       | 27                                  |
| inspanic         | Unreported | 1                     |           | 86                    | 1%        |                  |                          |                             |                                     |
|                  | Total      | 85                    | 14.7%     | 2,986                 | 26.3%     | -11.6%           | 67                       |                             |                                     |
| Unknown          | Female     | 13                    | 2.2%      | 156                   | 1.4%      |                  |                          | 0.8%                        |                                     |
|                  | Male       | 1                     | 0.2%      | 121                   | 1.1%      |                  |                          | -0.9%                       |                                     |
|                  | Unreported | 2                     |           | 70                    | 1%        |                  |                          |                             |                                     |
|                  | Total      | 16                    | 2.8%      | 347                   | 3.1%      | -0.3%            |                          |                             |                                     |