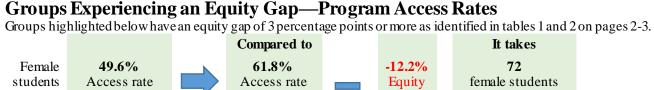

# Groups Experiencing an Equity Gap—Program Course Completion Rates

Groups highlighted below have an equity gap of 3 percentage points or more as identified in tables 3 and 4 on pages 3-4. For more details on numbers of students and ethnicity by gender gaps, please refer to table 4 on page 3.

| Gender     | Program<br>Unduplicated<br>Headcount | %     | College<br>Unduplicated<br>Headcount | %      | Gap    | Gender<br>Gap<br>Goal |
|------------|--------------------------------------|-------|--------------------------------------|--------|--------|-----------------------|
| Female     | 293                                  | 49.6% | 6,823                                | 61.8%  | -12.2% | 72                    |
| Male       | 287                                  | 48.6% | 4,216                                | 38.2%  | 10.4%  |                       |
| Unreported | 11                                   | 1.9%  | 352                                  | 2.9%   | -1.0%  |                       |
| Total      | 591                                  | 100%  | 11,358                               | 100.0% | 0.0%   |                       |

## Table 1. Program Access Equity Gap by Gender