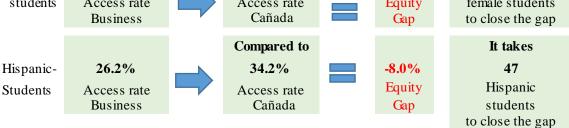

# Groups Experiencing an Equity Gap—Program Course Completion Rates

Groups highlighted below have an equity gap of 3 percentage points or more as identified in tables 3 and 4 on pages 3-4. For more details on numbers of students and ethnicity by gender gaps, please refer to table 4 on page 3.

# Table 2. Program Access Equity Gap by Ethnicity and Gender

| Ethnicity          | Gender     | Program<br>Enrollment | Program<br>% | College<br>Enrollment | College<br>% | Ethnicity<br>Gap | Ethnicity<br>Gap<br>Goal | Ethnicity-<br>Gender<br>Gap | Ethnicity-<br>Gender<br>Gap<br>Goal |
|--------------------|------------|-----------------------|--------------|-----------------------|--------------|------------------|--------------------------|-----------------------------|-------------------------------------|
| American           | Female     | 1                     | 0.2%         | 13                    | 0.1%         |                  |                          | 0.1%                        |                                     |
| Indian/<br>Alaskan | Male       |                       |              | 7                     | 0.1%         |                  |                          | -0.1%                       |                                     |
| Native             | Unreported |                       |              | 0                     |              |                  |                          |                             |                                     |
|                    | Total      | 1                     | 0.2%         | 20                    | 0.2%         | 0.0%             |                          |                             |                                     |
| Asian              | Female     | 37                    | 6.3%         | 729                   | 6.6%         |                  |                          | -0.3%                       |                                     |
|                    | Male       | 39                    | 6.6%         | 548                   | 5.0%         |                  |                          | 1.6%                        |                                     |
|                    | Unreported | 2                     | < 0%         | 42                    | < 0%         |                  |                          |                             |                                     |
|                    | Total      | 78                    | 13.2%        | 1,319                 | 11.6%        | 1.6%             |                          |                             |                                     |
| Black -            | Female     | 18                    | 3.0%         | 209                   | 1.9%         |                  |                          | 1.2%                        |                                     |
| Non-<br>Hispanic   | Male       | 7                     | 1.2%         | 133                   | 1.2%         |                  |                          | 0.0%                        |                                     |
| nispanic           | Unreported |                       |              | 10                    | < 0%         |                  |                          |                             |                                     |
|                    | Total      | 25                    | 4.2%         | 352                   | 3.1%         | 1.1%             |                          |                             |                                     |
| Filipino           | Female     | 13                    | 2.2%         | 309                   | 2.8%         |                  |                          | -0.6%                       |                                     |
|                    | Male       | 9                     | 1.5%         | 185                   | 1.7%         |                  |                          | -0.2%                       |                                     |
|                    | Unreported |                       |              | 9                     | < 0%         |                  |                          |                             |                                     |
|                    | Total      | 22                    | 3.7%         | 503                   | 4.4%         | -0.7%            | 1                        |                             |                                     |
| Hispanic           | Female     | 83                    | 14.0%        | 2,381                 | 21.6%        |                  |                          | -7.5%                       | 44                                  |
|                    | Male       | 72                    | 12.2%        | 1,446                 | 13.1%        |                  |                          | -0.9%                       |                                     |
|                    | Unreported |                       |              | 58                    | 1%           |                  |                          |                             |                                     |
|                    | Total      | 155                   | 26.2%        | 3,885                 | 34.2%        | -8.0%            | 47                       |                             |                                     |
| Multi              | Female     | 57                    | 9.6%         | 1,104                 | 10.0%        |                  |                          | -0.4%                       |                                     |
| Races              | Male       | 45                    | 7.6%         | 627                   | 5.7%         |                  |                          | 1.9%                        |                                     |
|                    | Unreported |                       |              | 40                    | < 0%         |                  |                          |                             |                                     |
|                    | Total      | 102                   | 17.3%        | 1,771                 | 15.6%        | 1.7%             |                          |                             |                                     |
| Pacific            | Female     | 8                     | 1.4%         | 113                   | 1.0%         |                  |                          | 0.3%                        |                                     |
| Islander           | Male       | 4                     | 0.7%         | 58                    | 0.5%         |                  |                          | 0.2%                        |                                     |
|                    | Unreported | 1                     | <0%          | 4                     | < 0%         |                  |                          |                             |                                     |
|                    | Total      | 13                    | 2.2%         | 175                   | 1.5%         | 0.7%             |                          |                             |                                     |