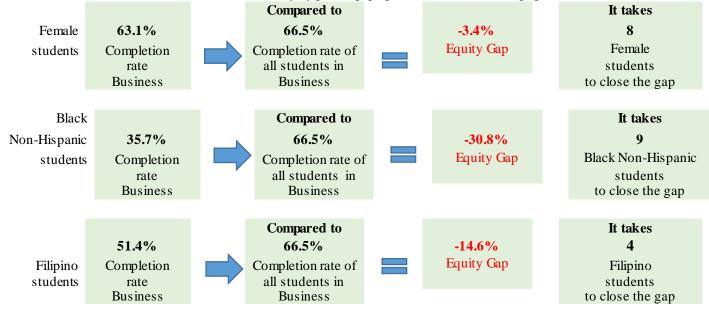

## Table 3. Program Course Success Equity Gap by Gender

| Gender     | Program<br>Enrollment | Course<br>Success<br>Count | Course<br>Success<br>% | Gender<br>Gap | Gender<br>Gap<br>Count |
|------------|-----------------------|----------------------------|------------------------|---------------|------------------------|
| Female     | 358                   | 226                        | 63.1%                  | -3.4%         | 8                      |
| Male       | 348                   | 242                        | 69.5%                  | 3.0%          |                        |
| Unreported | 13                    | 10                         | 76.9%                  | 10.4%         |                        |
| Total      | 719                   | 478                        | 66.5%                  |               |                        |

## Table 4. Program Course Success Equity Gap by Ethnicity and Gender

| Ethnicity      | Gender     | Program<br>Enrollment | Program<br>Course<br>Success<br>Count | Program<br>Success<br>% | Ethnicity<br>Course<br>Success<br>Gap | Ethnicity<br>Course<br>Success<br>Gap Goal | Ethnicity-<br>Gender<br>Course<br>Success<br>Gap | Ethnicity-<br>Gender<br>Course<br>Success Gap<br>Goal |
|----------------|------------|-----------------------|---------------------------------------|-------------------------|---------------------------------------|--------------------------------------------|--------------------------------------------------|-------------------------------------------------------|
| American       | Female     | 1                     | 0                                     | 0.0%                    |                                       |                                            | -66.5% <sup>a</sup>                              |                                                       |
| Indian/Alaskan | Male       |                       |                                       |                         |                                       |                                            |                                                  |                                                       |
| Native         | Unreported |                       |                                       |                         |                                       |                                            |                                                  |                                                       |
|                | Total      | 1                     | 0                                     | 0.0%                    | -66.5% <sup>a</sup>                   |                                            |                                                  |                                                       |
| Asian          | Female     | 42                    | 34                                    | 81.0%                   |                                       |                                            | 14.5%                                            |                                                       |
|                | Male       | 47                    | 36                                    | 76.6%                   |                                       |                                            | 10.1%                                            |                                                       |
|                | Unreported | 2                     | 2                                     | 100.0%                  |                                       |                                            | 33.5%                                            |                                                       |
|                | Total      | 91                    | 72                                    | 79.1%                   | 12.6%                                 |                                            |                                                  |                                                       |
| Black - Non-   | Female     | 21                    | 5                                     | 23.8%                   |                                       |                                            | -42.7%                                           | 9                                                     |
| Hispanic       | Male       | 7                     | 5                                     | 71.4%                   |                                       |                                            | 4.9%                                             |                                                       |
|                | Unreported |                       |                                       |                         |                                       |                                            |                                                  |                                                       |
|                | Total      | 28                    | 10                                    | 35.7%                   | -30.8%                                | 9                                          |                                                  |                                                       |
| Filipino       | Female     | 16                    | 7                                     | 43.8%                   |                                       |                                            | -22.7%                                           | 4                                                     |
|                | Male       | 11                    | 7                                     | 63.6%                   |                                       |                                            | -2.9%                                            |                                                       |
|                | Unreported |                       |                                       |                         |                                       |                                            |                                                  |                                                       |
|                | Total      | 27                    | 14                                    | 51.9%                   | -14.6%                                | 4                                          |                                                  |                                                       |