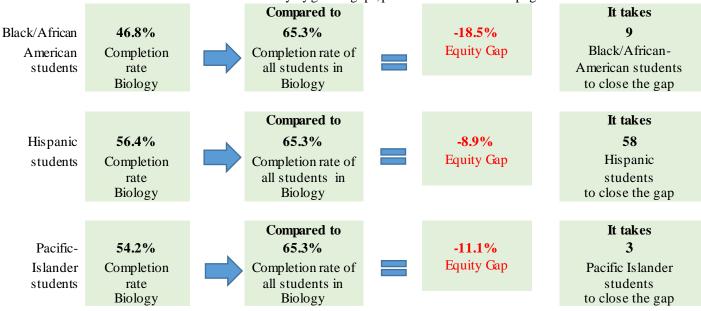

## Groups Experiencing an Equity Gap—Program Course Completion Rates

Groups highlighted below have an equity gap of 3 percentage points or more as identified in tables 3 and 4 on pages 3-4. For more details on numbers of students and ethnicity by gender gaps, please refer to table 4 on page 3.

Table 3. Program Course Success Equity Gap by Gender

|            | Course   Course   Gen |                  |              |               |                        |  |  |  |  |  |
|------------|-----------------------|------------------|--------------|---------------|------------------------|--|--|--|--|--|
| Gender     | Program<br>Enrollment | Success<br>Count | Success<br>% | Gender<br>Gap | Gender<br>Gap<br>Count |  |  |  |  |  |
| Female     | 1,331                 | 882              | 66.3%        | 1.0%          |                        |  |  |  |  |  |
| Male       | 570                   | 363              | 63.7%        | -1.6%         |                        |  |  |  |  |  |
| Unreported | 44                    | 26               | 59.1%        | -6.2%         | 3                      |  |  |  |  |  |
| Total      | 1,945                 | 1,271            | 65.3%        | 0%            |                        |  |  |  |  |  |

Table 4. Program Course Success Equity Gap by Ethnicity and Gender

| Ethnicity                | Gender     | Program<br>Enrollment | Program<br>Course<br>Success<br>Count | Program<br>Success<br>% | Ethnicity<br>Course<br>Success<br>Gap | Ethnicity<br>Course<br>Success<br>Gap Goal | Ethnicity-<br>Gender<br>Course<br>Success<br>Gap | Ethnicity-<br>Gender<br>Course<br>Success Gap<br>Goal |
|--------------------------|------------|-----------------------|---------------------------------------|-------------------------|---------------------------------------|--------------------------------------------|--------------------------------------------------|-------------------------------------------------------|
| American                 | Female     | 4                     | 2                                     | 50.0%                   |                                       |                                            | -15.3% <sup>a</sup>                              |                                                       |
| Indian/Alaskan<br>Native | Male       | 1                     | 1                                     | 100.0%                  |                                       |                                            | 34.7%                                            |                                                       |
| Native                   | Unreported | 0                     |                                       |                         |                                       |                                            |                                                  |                                                       |
|                          | Total      | 5                     | 3                                     | 60.0%                   | -5.3% <sup>a</sup>                    |                                            |                                                  |                                                       |
| Asian                    | Female     | 96                    | 70                                    | 72.9%                   |                                       |                                            | 7.6%                                             |                                                       |
|                          | Male       | 72                    | 50                                    | 69.4%                   |                                       |                                            | 4.1%                                             |                                                       |
|                          | Unreported | 2                     | 1                                     | 50.0%                   |                                       |                                            | -15.3% <sup>a</sup>                              |                                                       |
|                          | Total      | 170                   | 121                                   | 71.2%                   | 5.9%                                  |                                            |                                                  |                                                       |
| Black - Non-             | Female     | 33                    | 12                                    | 36.4%                   |                                       |                                            | -28.9%                                           | 9                                                     |
| Hispanic                 | Male       | 13                    | 10                                    | 76.9%                   |                                       |                                            | 11.6%                                            |                                                       |
|                          | Unreported | 1                     | 0                                     | < 0%                    |                                       |                                            |                                                  |                                                       |
|                          | Total      | 47                    | 22                                    | 46.8%                   | -18.5%                                | 9                                          |                                                  |                                                       |
| Filipino                 | Female     | 89                    | 58                                    | 65.2%                   |                                       |                                            | -0.1%                                            |                                                       |
|                          | Male       | 32                    | 27                                    | 84.4%                   |                                       |                                            | 19.1%                                            |                                                       |
|                          | Unreported | 3                     | 3                                     | 100.0%                  |                                       |                                            | 34.7%                                            |                                                       |
|                          | Total      | 124                   | 88                                    | 71.0%                   | 5.7%                                  |                                            |                                                  |                                                       |
| Hispanic                 | Female     | 462                   | 267                                   | 57.8%                   |                                       |                                            | -7.5%                                            | 35                                                    |

| Ethnicity   | Gender     | Program<br>Enrollment | Program<br>Course<br>Success<br>Count | Program<br>Success | Ethnicity<br>Course<br>Success<br>Gap | Ethnicity<br>Course<br>Success<br>Gap Goal | Ethnicity-<br>Gender<br>Course<br>Success<br>Gap | Ethnicity-<br>Gender<br>Course<br>Success Gap<br>Goal |
|-------------|------------|-----------------------|---------------------------------------|--------------------|---------------------------------------|--------------------------------------------|--------------------------------------------------|-------------------------------------------------------|
|             | Male       | 176                   | 92                                    | 52.3%              |                                       |                                            | -13.0%                                           | 23                                                    |
|             | Unreported | 11                    | 7                                     | 63.6%              |                                       |                                            | -1.7%                                            |                                                       |
|             | Total      | 649                   | 366                                   | 56.4%              | -8.9%                                 | 58                                         |                                                  |                                                       |
| Multi Races | Female     | 241                   | 160                                   | 66.4%              |                                       |                                            | 1.1%                                             |                                                       |
|             | Male       | 99                    | 65                                    | 65.7%              |                                       |                                            | 0.4%                                             |                                                       |
|             | Unreported | 7                     | 2                                     | 28.6%              |                                       |                                            | -36.7% <sup>a</sup>                              |                                                       |
|             | Total      | 347                   | 227                                   | 65.4%              | 0.1%                                  |                                            |                                                  |                                                       |
| Pacific     | Female     | 15                    | 8                                     | 53.3%              |                                       |                                            | -12.0%                                           | 2                                                     |
| Islander    | Male       | 7                     | 5                                     | 71.4%              |                                       |                                            | 6.1%                                             |                                                       |
|             | Unreported | 2                     | 0                                     | 0.0%               |                                       |                                            | -65.3% <sup>a</sup>                              |                                                       |
|             | Total      | 24                    | 13                                    | 54.2%              | -11.1%                                | 3                                          |                                                  |                                                       |
| White Non-  | Female     | 372                   | 289                                   | 77.7%              |                                       |                                            | 12.4%                                            |                                                       |
| Hispanic    | Male       | 160                   | 105                                   | 65.6%              |                                       |                                            | 0.3%                                             |                                                       |
|             | Unreported | 8                     | 6                                     | 75.0%              |                                       |                                            | 9.7%                                             |                                                       |
|             | Total      | 540                   | 400                                   | 74.1%              | 8.8%                                  |                                            |                                                  |                                                       |
| Unknown     | Female     | 19                    | 15                                    | 78.9%              |                                       |                                            | 13.6%                                            |                                                       |
|             | Male       | 10                    | 8                                     | 80.0%              |                                       |                                            | 14.7%                                            |                                                       |
|             | Unreported | 10                    | 7                                     | 70.0%              |                                       |                                            | 4.7%                                             |                                                       |
| 3 -         | Total      | 39                    | 30                                    | 76.9%              | 11.6%                                 |                                            |                                                  |                                                       |