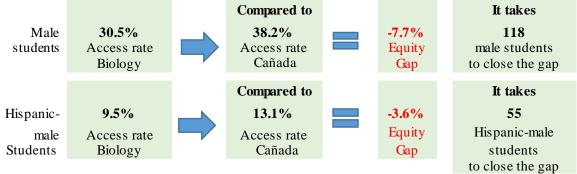

## **Groups Experiencing an Equity Gap—Program Access Rates**

Groups highlighted below have an equity gap of 3 percentage points or more as identified in tables 1 and 2 on pages 2-3.

Table 1. Program Access Equity Gap by Gender

| Gender     | Program<br>Unduplicated<br>Headcount | %      | College<br>Unduplicated<br>Headcount | %      | Gap   | Gender<br>Gap<br>Goal |
|------------|--------------------------------------|--------|--------------------------------------|--------|-------|-----------------------|
| Female     | 1,034                                | 67.1%  | 6,823                                | 61.8%  | 5.3%  |                       |
| Male       | 470                                  | 30.5%  | 4,216                                | 38.2%  | -7.7% | 118                   |
| Unreported | 36                                   | 2.3%   | 352                                  | 2.9%   | -0.6% |                       |
| Total      | 1,540                                | 100.0% | 11,358                               | 100.0% | 0.0%  |                       |

Table 2. Program Access Equity Gap by Ethnicity and Gender

| Ethnicity         | Gender     | Program<br>Enrollment | Program % | College<br>Enrollment | College % | Ethnicity<br>Gap | Ethnicity<br>Gap<br>Goal | Ethnicity-<br>Gender<br>Gap | Ethnicity-<br>Gender<br>Gap<br>Goal |
|-------------------|------------|-----------------------|-----------|-----------------------|-----------|------------------|--------------------------|-----------------------------|-------------------------------------|
| American          | Female     | 3                     | 0.2%      | 13                    | 0.1%      |                  |                          | 0.1%                        |                                     |
| Indian/           | Male       | 1                     | 0.1%      | 7                     | 0.1%      |                  |                          | 0.0%                        |                                     |
| Alaskan<br>Native | Unreported | 0                     |           | 0                     |           |                  |                          |                             |                                     |
| 1 1002   0        | Total      | 4                     | 0.3%      | 20                    | 0.2%      | 0.1%             |                          |                             |                                     |
| Asian             | Female     | 80                    | 5.2%      | 729                   | 6.6%      |                  |                          | -1.4%                       |                                     |
|                   | Male       | 57                    | 3.7%      | 548                   | 5.0%      |                  |                          | -1.3%                       |                                     |
|                   | Unreported | 2                     | < 0%      | 42                    | < 0%      |                  |                          |                             |                                     |
|                   | Total      | 139                   | 9.0%      | 1,319                 | 11.6%     | -2.6%            |                          |                             |                                     |
| Black -           | Female     | 25                    | 1.6%      | 209                   | 1.9%      |                  |                          | -0.3%                       |                                     |
| Non-<br>Hispanic  | Male       | 10                    | 0.6%      | 133                   | 1.2%      |                  |                          | -0.6%                       |                                     |
|                   | Unreported | 1                     | < 0%      | 10                    | < 0%      |                  |                          |                             |                                     |
|                   | Total      | 36                    | 2.3%      | 352                   | 3.1%      | -0.8%            |                          |                             |                                     |
| Filipino          | Female     | 69                    | 4.5%      | 309                   | 2.8%      |                  |                          | 1.7%                        |                                     |
|                   | Male       | 29                    | 1.9%      | 185                   | 1.7%      |                  |                          | 0.2%                        |                                     |
|                   | Unreported | 2                     | < 0%      | 9                     | < 0%      |                  |                          |                             |                                     |
|                   | Total      | 100                   | 6.5%      | 503                   | 4.4%      | 2.1%             |                          |                             |                                     |
| Hispanic          | Female     | 359                   | 23.3%     | 2,381                 | 21.6%     |                  |                          | 1.7%                        |                                     |
|                   | Male       | 147                   | 9.5%      | 1,446                 | 13.1%     |                  |                          | -3.6%                       | 55                                  |
|                   | Unreported | 11                    | < 0%      | 58                    | 1%        |                  |                          |                             |                                     |
|                   | Total      | 517                   | 33.6%     | 3,885                 | 34.2%     | -0.6%            |                          |                             |                                     |
| Multi             | Female     | 187                   | 12.1%     | 1,104                 | 10.0%     |                  |                          | 2.1%                        |                                     |
| Races             | Male       | 79                    | 5.1%      | 627                   | 5.7%      |                  |                          | -0.5%                       |                                     |
|                   | Unreported | 5                     | < 0%      | 40                    | < 0%      |                  |                          |                             |                                     |
|                   | Total      | 271                   | 17.6%     | 1,771                 | 15.6%     | 2.0%             |                          |                             |                                     |
| Pacific           | Female     | 13                    | 0.8%      | 113                   | 1.0%      |                  |                          | -0.2%                       |                                     |
| Islander          | Male       | 6                     | 0.4%      | 58                    | 0.5%      |                  |                          | -0.1%                       |                                     |
|                   | Unreported | 1                     | < 0%      | 4                     | < 0%      |                  |                          |                             |                                     |
|                   | Total      | 20                    | 1.3%      | 175                   | 1.5%      | -0.2%            |                          |                             |                                     |
| White             | Female     | 284                   | 18.4%     | 1,809                 | 16.4%     |                  |                          | 2.1%                        |                                     |