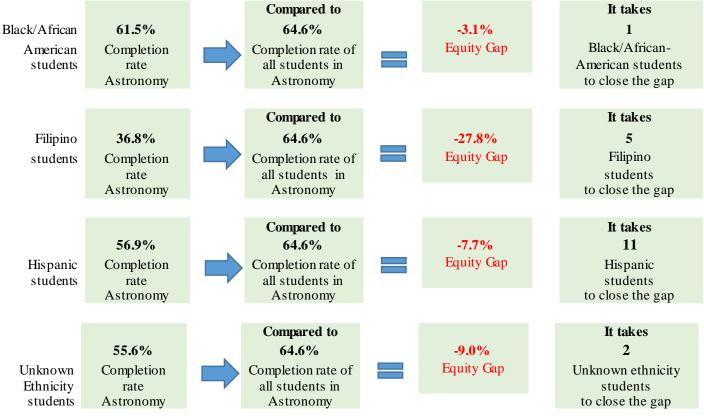

# Groups Experiencing an Equity Gap—Program Course Completion Rates

Groups highlighted below have an equity gap of 3 percentage points or more as identified in tables 3 and 4 on pages 3-4. For more details on numbers of students and ethnicity by gender gaps, please refer to table 4 on page 3.

## Table 4. Program Course Success Equity Gap by Ethnicity and Gender

| Ethnicity      | Gender     | Program<br>Enrollment | Program<br>Course<br>Success<br>Count | Program<br>Success<br>% | Ethnicity<br>Course<br>Success<br>Gap | Ethnicity<br>Course<br>Success<br>Gap Goal | Ethnicity-<br>Gender<br>Course<br>Success<br>Gap | Ethnicity-<br>Gender<br>Course<br>Success Gap<br>Goal |
|----------------|------------|-----------------------|---------------------------------------|-------------------------|---------------------------------------|--------------------------------------------|--------------------------------------------------|-------------------------------------------------------|
| American       | Female     | 1                     | 1                                     | 100.0%                  |                                       |                                            | 35.4%                                            |                                                       |
| Indian/Alaskan | Male       |                       |                                       |                         |                                       |                                            |                                                  |                                                       |
| Native         | Unreported |                       |                                       |                         |                                       |                                            | 0.0%                                             |                                                       |
|                | Total      | 1                     | 1                                     | 100.0%                  | 35.4%                                 |                                            |                                                  |                                                       |
| Asian          | Female     | 25                    | 17                                    | 68.0%                   |                                       |                                            | 3.4%                                             |                                                       |
|                | Male       | 7                     | 4                                     | 57.1%                   |                                       |                                            | -7.5% <sup>a</sup>                               |                                                       |
|                | Unreported |                       |                                       |                         |                                       |                                            |                                                  |                                                       |
|                | Total      | 32                    | 21                                    | 65.6%                   | 1.0%                                  |                                            |                                                  |                                                       |
| Black - Non-   | Female     | 3                     | 2                                     | 66.7%                   |                                       |                                            | 2.1%                                             |                                                       |
| Hispanic       | Male       | 9                     | 6                                     | 66.7%                   |                                       |                                            | 2.1%                                             |                                                       |
|                | Unreported | 1                     | 0                                     | 0.0%                    |                                       |                                            | -64.6% <sup>a</sup>                              |                                                       |
|                | Total      | 13                    | 8                                     | 61.5%                   | -3.1%                                 | 1                                          |                                                  |                                                       |
| Filipino       | Female     | 9                     | 4                                     | 44.4%                   |                                       |                                            | -20.2% <sup>a</sup>                              |                                                       |
|                | Male       | 7                     | 3                                     | 42.9%                   |                                       |                                            | -21.7% <sup>a</sup>                              |                                                       |
|                | Unreported | 3                     | 0                                     | 0.0%                    |                                       |                                            | -64.6% <sup>a</sup>                              |                                                       |
|                | Total      | 19                    | 7                                     | 36.8%                   | -27.8%                                | 5                                          |                                                  |                                                       |

| Ethnicity   | Gender     | Program<br>Enrollment | Program<br>Course<br>Success<br>Count | Program<br>Success<br>% | Ethnicity<br>Course<br>Success<br>Gap | Ethnicity<br>Course<br>Success<br>Gap Goal | Ethnicity-<br>Gender<br>Course<br>Success<br>Gap | Ethnicity-<br>Gender<br>Course<br>Success Gap<br>Goal |
|-------------|------------|-----------------------|---------------------------------------|-------------------------|---------------------------------------|--------------------------------------------|--------------------------------------------------|-------------------------------------------------------|
| Hispanic    | Female     | 86                    | 52                                    | 60.5%                   |                                       |                                            | -4.1%                                            | 4                                                     |
|             | Male       | 50                    | 26                                    | 52.0%                   |                                       |                                            | -12.6%                                           | 6                                                     |
|             | Unreported | 1                     | 0                                     | 0.0%                    |                                       |                                            | -64.6% <sup>a</sup>                              |                                                       |
|             | Total      | 137                   | 78                                    | 56.9%                   | -7.7%                                 | 11                                         |                                                  |                                                       |
| Multi Races | Female     | 46                    | 36                                    | 78.3%                   |                                       |                                            | 13.7%                                            |                                                       |
|             | Male       | 24                    | 18                                    | 75.0%                   |                                       |                                            | 10.4%                                            |                                                       |
|             | Unreported | 3                     | 2                                     | 66.7%                   |                                       |                                            | 2.1%                                             |                                                       |
|             | Total      | 73                    | 56                                    | 76.7%                   | 12.1%                                 |                                            |                                                  |                                                       |
| Pacific     | Female     | 8                     | 6                                     | 75.0%                   |                                       |                                            | 10.4%                                            |                                                       |
| Islander    | Male       | 3                     | 2                                     | 66.7%                   |                                       |                                            | 2.1%                                             |                                                       |
|             | Unreported |                       |                                       |                         |                                       |                                            |                                                  |                                                       |
|             | Total      | 11                    | 8                                     | 72.7%                   | 8.1%                                  |                                            |                                                  |                                                       |
| White Non-  | Female     | 92                    | 61                                    | 66.3%                   |                                       |                                            | 1.7%                                             |                                                       |
| Hispanic    | Male       | 63                    | 46                                    | 73.0%                   |                                       |                                            | 8.4%                                             |                                                       |
|             | Unreported | 1                     | 1                                     | 100.0%                  |                                       |                                            | 35.4%                                            |                                                       |
|             | Total      | 156                   | 108                                   | 69.2%                   | 4.6%                                  |                                            |                                                  |                                                       |
| Unknown     | Female     | 13                    | 7                                     | 53.8%                   |                                       |                                            | -10.8%                                           | 1                                                     |
|             | Male       | 4                     | 3                                     | 75.0%                   |                                       |                                            | 10.4%                                            |                                                       |
|             | Unreported | 1                     | 0                                     | 0.0%                    |                                       |                                            | -64.6% <sup>a</sup>                              |                                                       |
|             | Total      | 18                    | 10                                    | 55.6%                   | -9.0%                                 | 2                                          |                                                  |                                                       |