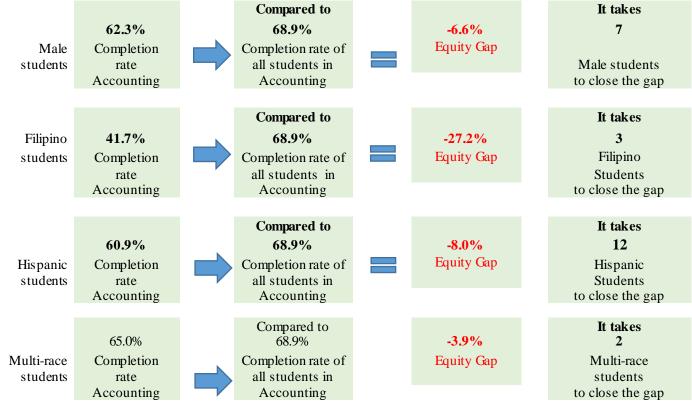

# Groups Experiencing an Equity Gap—Program Course Completion Rates

Groups highlighted below have an equity gap of 3 percentage points or more as identified in tables 3 and 4 on pages 3-4. For more details on numbers of students and ethnicity by gender gaps, please refer to table 4 on page 3.

### Table 3. Program Course Success Equity Gap by Gender

|            |            | Course  | Course  |        | Gender |
|------------|------------|---------|---------|--------|--------|
|            | Program    | Success | Success | Gender | Gap    |
| Gender     | Enrollment | Count   | %       | Gap    | Count  |
| Female     | 278        | 201     | 72.3%   | 3.4%   |        |
| Male       | 159        | 99      | 62.3%   | -6.6%  | 7      |
| Unreported | 13         | 10      | 76.9%   | 8.0%   |        |
| Total      | 450        | 310     | 68.9%   |        |        |

## Table 4. Program Course Success Equity Gap by Ethnicity and Gender

| Ethnicity      | Gender     | Program<br>Enrollment | Program<br>Course<br>Success<br>Count | Program<br>Success<br>% | Ethnicity<br>Course<br>Success<br>Gap | Ethnicity<br>Course<br>Success<br>Gap Goal | Ethnicity-<br>Gender<br>Course<br>Success<br>Gap | Ethnicity-<br>Gender<br>Course<br>Success Gap<br>Goal |
|----------------|------------|-----------------------|---------------------------------------|-------------------------|---------------------------------------|--------------------------------------------|--------------------------------------------------|-------------------------------------------------------|
| American       | Female     | 1                     |                                       |                         |                                       |                                            | -68.9% <sup>a</sup>                              |                                                       |
| Indian/Alaskan | Male       |                       |                                       |                         |                                       |                                            |                                                  |                                                       |
| Native         | Unreported |                       |                                       |                         |                                       |                                            |                                                  |                                                       |
|                | Total      | 1                     |                                       |                         | -68.9% <sup>a</sup>                   |                                            |                                                  |                                                       |
| Asian          | Female     | 27                    | 25                                    | 92.6%                   |                                       |                                            | 23.7%                                            |                                                       |
|                | Male       | 23                    | 20                                    | 87.0%                   |                                       |                                            | 18.1%                                            |                                                       |
|                | Unreported | 2                     | 1                                     | 50.0%                   |                                       |                                            | -18.9% <sup>a</sup>                              |                                                       |
|                | Total      | 52                    | 46                                    | 88.5%                   | 19.6%                                 |                                            |                                                  |                                                       |
| Black - Non-   | Female     | 8                     | 6                                     | 75.0%                   |                                       |                                            | 6.1%                                             |                                                       |
| Hispanic       | Male       | 3                     | 3                                     | 100.0%                  |                                       |                                            | 31.1%                                            |                                                       |
|                | Unreported | 1                     |                                       |                         |                                       |                                            | -68.9% <sup>a</sup>                              |                                                       |
|                | Total      | 12                    | 9                                     | 75.0%                   | 6.1%                                  |                                            |                                                  |                                                       |
| Filipino       | Female     | 5                     | 1                                     | 20.0%                   |                                       |                                            | -48.9% <sup>a</sup>                              |                                                       |
|                | Male       | 6                     | 3                                     | 50.0%                   |                                       |                                            | -18.9% <sup>a</sup>                              |                                                       |
|                | Unreported | 1                     | 1                                     | 100.0%                  |                                       |                                            | 31.1%                                            |                                                       |
|                | Total      | 12                    | 5                                     | 41.7%                   | -27.2%                                | 3                                          |                                                  |                                                       |

| Ethnicity   | Gender     | Program<br>Enrollment | Program<br>Course<br>Success<br>Count | Program<br>Success<br>% | Ethnicity<br>Course<br>Success<br>Gap | Ethnicity<br>Course<br>Success<br>Gap Goal | Ethnicity-<br>Gender<br>Course<br>Success<br>Gap | Ethnicity-<br>Gender<br>Course<br>Success Gap<br>Goal |
|-------------|------------|-----------------------|---------------------------------------|-------------------------|---------------------------------------|--------------------------------------------|--------------------------------------------------|-------------------------------------------------------|
| Hispanic    | Female     | 110                   | 74                                    | 67.3%                   |                                       |                                            | -1.6%                                            |                                                       |
|             | Male       | 45                    | 20                                    | 44.4%                   |                                       |                                            | -24.5%                                           | 11                                                    |
|             | Unreported | 1                     | 1                                     | 100.0%                  |                                       |                                            | 31.1%                                            |                                                       |
|             | Total      | 156                   | 95                                    | 60.9%                   | -8.0%                                 | 12                                         |                                                  |                                                       |
| Multi Races | Female     | 35                    | 24                                    | 68.6%                   |                                       |                                            | -0.3%                                            |                                                       |
|             | Male       | 24                    | 14                                    | 58.3%                   |                                       |                                            | -10.6%                                           | 3                                                     |
|             | Unreported | 1                     | 1                                     | 100.0%                  |                                       |                                            | 31.1%                                            |                                                       |
|             | Total      | 60                    | 39                                    | 65.0%                   | -3.9%                                 | 2                                          |                                                  |                                                       |
| Pacific     | Female     | 13                    | 12                                    | 92.3%                   |                                       |                                            | 23.4%                                            |                                                       |
| Islander    | Male       | 3                     | 2                                     | 66.7%                   |                                       |                                            | -2.2%                                            |                                                       |
|             | Unreported |                       |                                       |                         |                                       |                                            |                                                  |                                                       |
|             | Total      | 16                    | 14                                    | 87.5%                   | 18.6%                                 |                                            |                                                  |                                                       |
| White Non-  | Female     | 68                    | 51                                    | 75.0%                   |                                       |                                            | 6.1%                                             |                                                       |
| Hispanic    | Male       | 52                    | 34                                    | 65.4%                   |                                       |                                            | -3.5%                                            | 2                                                     |
|             | Unreported | 3                     | 3                                     | 100.0%                  |                                       |                                            | 31.1%                                            |                                                       |
|             | Total      | 123                   | 88                                    | 71.5%                   | 2.6%                                  |                                            |                                                  |                                                       |
| Unknown     | Female     | 11                    | 8                                     | 72.7%                   |                                       |                                            | 3.8%                                             |                                                       |
|             | Male       | 3                     | 3                                     | 100.0%                  |                                       |                                            | 31.1%                                            |                                                       |
|             | Unreported | 4                     | 3                                     | 75.0%                   |                                       |                                            | 6.1%                                             |                                                       |
|             | Total      | 18                    | 14                                    | 77.8%                   | 8.9%                                  |                                            |                                                  |                                                       |