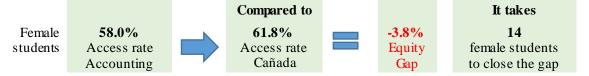

# Groups Experiencing an Equity Gap—Program Access Rates

Groups highlighted below have an equity gap of 3 percentage points or more as identified in tables 1 and 2 on pages 2-3.

| Gender     | Program<br>Unduplicated<br>Headcount | %     | College<br>Unduplicated<br>Headcount | %      | Gap   | Gender<br>Gap<br>Goal |
|------------|--------------------------------------|-------|--------------------------------------|--------|-------|-----------------------|
| Female     | 207                                  | 58.0% | 6,823                                | 61.8%  | -3.8% | 14                    |
| Male       | 138                                  | 38.7% | 4,216                                | 38.2%  | 0.5%  |                       |
| Unreported | 12                                   | 3.4%  | 352                                  | 2.9%   | 0.5%  |                       |
| Total      | 357                                  | 100%  | 11,358                               | 100.0% | 0.0%  |                       |

#### Table 1. Program Access Equity Gap by Gender