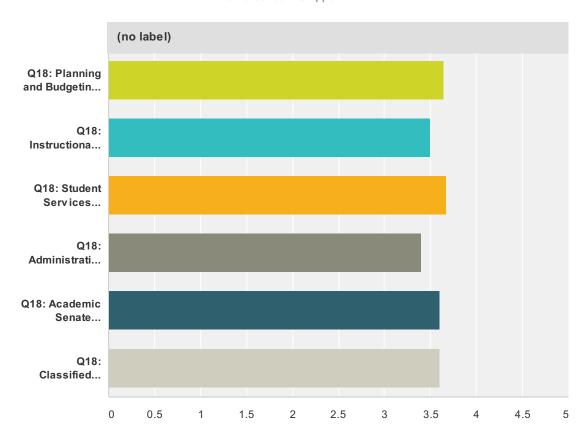

## Q4 The College works collaboratively towards the achievement of college goals.

Answered: 34 Skipped: 0

|                                       | Strongly<br>Disagree | Disagree | Agree  | Strongly<br>Agree | Don't Know/Not<br>Applicable | Tota |
|---------------------------------------|----------------------|----------|--------|-------------------|------------------------------|------|
| Q18: Planning and Budgeting           | 0.00%                | 8.33%    | 25.00% | 66.67%            | 0.00%                        |      |
| Committee                             | 0                    | 1        | 3      | 8                 | 0                            | 1    |
| Q18: Instructional Planning Committee | 0.00%                | 10.00%   | 20.00% | 70.00%            | 0.00%                        |      |
| -                                     | 0                    | 1        | 2      | 7                 | 0                            | 1    |
| Q18: Student Services Planning        | 0.00%                | 0.00%    | 25.00% | 75.00%            | 0.00%                        |      |
| Committee                             | 0                    | 0        | 3      | 9                 | 0                            |      |
| Q18: Administrative Planning          | 0.00%                | 0.00%    | 40.00% | 60.00%            | 0.00%                        |      |
| Committee                             | 0                    | 0        | 2      | 3                 | 0                            |      |
| Q18: Academic Senate Committee        | 0.00%                | 0.00%    | 60.00% | 40.00%            | 0.00%                        |      |
|                                       | 0                    | 0        | 3      | 2                 | 0                            |      |
| Q18: Classified Senate Committee      | 0.00%                | 0.00%    | 40.00% | 60.00%            | 0.00%                        |      |
|                                       | 0                    | 0        | 2      | 3                 | 0                            |      |