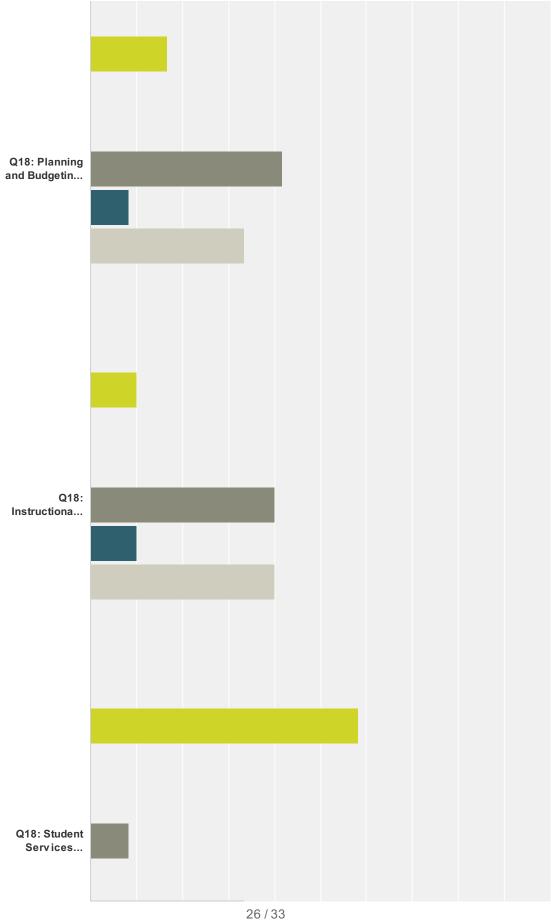

#### Q18 If you are a committee member, which committee(s) do you serve? (Check all that apply)

Answered: 34 Skipped: 0

Academic Senate Committee Classified Senate Committee

|                                                   | Planning and<br>Budgeting<br>Committee | Instructional Planning Committee | Student<br>Services<br>Planning<br>Committee | Administrative<br>Planning<br>Committee | Academic<br>Senate<br>Committee | Classified<br>Senate<br>Committee | Total |
|---------------------------------------------------|----------------------------------------|----------------------------------|----------------------------------------------|-----------------------------------------|---------------------------------|-----------------------------------|-------|
| Q18: Planning<br>and Budgeting<br>Committee       | <b>100.00%</b><br>12                   | <b>25.00%</b>                    | <b>16.67%</b> 2                              | <b>33.33%</b> 4                         | <b>8.33%</b> 1                  | <b>0.00%</b><br>0                 | 22    |
| Q18:<br>Instructional<br>Planning<br>Committee    | <b>30.00%</b><br>3                     | <b>100.00%</b><br>10             | <b>20.00%</b><br>2                           | <b>20.00%</b><br>2                      | <b>10.00%</b><br>1              | <b>0.00%</b><br>0                 | 18    |
| Q18: Student<br>Services<br>Planning<br>Committee | <b>16.67%</b> 2                        | <b>16.67%</b> 2                  | <b>100.00%</b><br>12                         | <b>16.67%</b> 2                         | <b>8.33%</b> 1                  | <b>16.67%</b> 2                   | 2     |
| Q18:<br>Administrative<br>Planning<br>Committee   | <b>80.00%</b> 4                        | <b>40.00%</b> 2                  | <b>40.00%</b> 2                              | <b>100.00%</b> 5                        | <b>0.00%</b><br>0               | <b>0.00%</b><br>0                 | 1:    |
| Q18: Academic<br>Senate<br>Committee              | <b>20.00%</b><br>1                     | <b>20.00%</b><br>1               | <b>20.00%</b><br>1                           | <b>0.00%</b><br>O                       | <b>100.00%</b> 5                | <b>0.00%</b><br>0                 |       |
| Q18: Classified<br>Senate<br>Committee            | <b>0.00%</b><br>O                      | <b>0.00%</b><br>0                | <b>40.00%</b> 2                              | <b>0.00%</b><br>0                       | <b>0.00%</b><br>0               | <b>100.00%</b> 5                  |       |
| Total<br>Respondents                              | 12                                     | 10                               | 12                                           | 5                                       | 5                               | 5                                 | 3     |