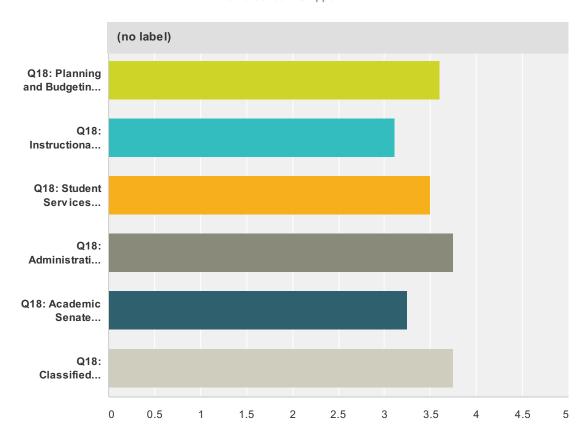

### Q2 A consultative planning process is used to identify needed areas of improvement.

Answered: 34 Skipped: 0

|                                       | Strongly<br>Disagree | Disagree | Agree  | Strongly<br>Agree | Don't Know/Not<br>Applicable | Tota |
|---------------------------------------|----------------------|----------|--------|-------------------|------------------------------|------|
| Q18: Planning and Budgeting           | 0.00%                | 16.67%   | 25.00% | 58.33%            | 0.00%                        |      |
| Committee                             | 0                    | 2        | 3      | 7                 | 0                            | 1    |
| Q18: Instructional Planning Committee | 10.00%               | 10.00%   | 20.00% | 60.00%            | 0.00%                        |      |
| -                                     | 1                    | 1        | 2      | 6                 | 0                            |      |
| Q18: Student Services Planning        | 0.00%                | 0.00%    | 50.00% | 50.00%            | 0.00%                        |      |
| Committee                             | 0                    | 0        | 6      | 6                 | 0                            |      |
| Q18: Administrative Planning          | 0.00%                | 0.00%    | 20.00% | 80.00%            | 0.00%                        |      |
| Committee                             | 0                    | 0        | 1      | 4                 | 0                            |      |
| Q18: Academic Senate Committee        | 20.00%               | 20.00%   | 40.00% | 20.00%            | 0.00%                        |      |
|                                       | 1                    | 1        | 2      | 1                 | 0                            |      |
| Q18: Classified Senate Committee      | 0.00%                | 0.00%    | 80.00% | 20.00%            | 0.00%                        |      |
|                                       | 0                    | 0        | 4      | 1                 | 0                            |      |