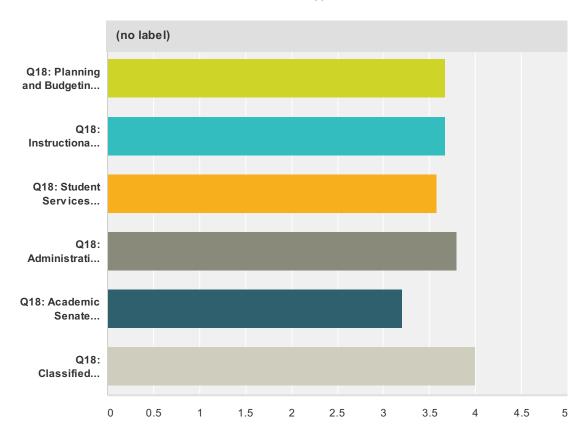

## Q1 Results of college goals are regularly shared with campus constituencies.

Answered: 34 Skipped: 0

|                                       | Strongly<br>Disagree | Disagree | Agree  | Strongly<br>Agree | Don't Know/Not<br>Applicable | Tot |
|---------------------------------------|----------------------|----------|--------|-------------------|------------------------------|-----|
| Q18: Planning and Budgeting           | 0.00%                | 16.67%   | 16.67% | 66.67%            | 0.00%                        |     |
| Committee                             | 0                    | 2        | 2      | 8                 | 0                            |     |
| Q18: Instructional Planning Committee | 0.00%                | 20.00%   | 30.00% | 50.00%            | 0.00%                        |     |
| -                                     | 0                    | 2        | 3      | 5                 | 0                            |     |
| Q18: Student Services Planning        | 0.00%                | 0.00%    | 50.00% | 50.00%            | 0.00%                        |     |
| Committee                             | 0                    | 0        | 6      | 6                 | 0                            |     |
| Q18: Administrative Planning          | 0.00%                | 0.00%    | 20.00% | 80.00%            | 0.00%                        |     |
| Committee                             | 0                    | 0        | 1      | 4                 | 0                            |     |
| Q18: Academic Senate Committee        | 0.00%                | 0.00%    | 60.00% | 40.00%            | 0.00%                        |     |
|                                       | 0                    | 0        | 3      | 2                 | 0                            |     |
| Q18: Classified Senate Committee      | 0.00%                | 0.00%    | 60.00% | 40.00%            | 0.00%                        |     |
|                                       | 0                    | 0        | 3      | 2                 | 0                            |     |