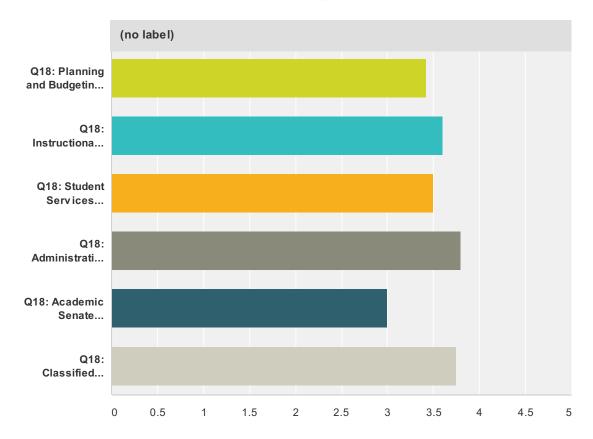

## Q4 The College works collaboratively towards the achievement of college goals.

Answered: 34 Skipped: 0

|                                       | Strongly<br>Disagree | Disagree | Agree  | Strongly<br>Agree | Don't Know/Not<br>Applicable | Tota |
|---------------------------------------|----------------------|----------|--------|-------------------|------------------------------|------|
| Q18: Planning and Budgeting           | 0.00%                | 8.33%    | 25.00% | 66.67%            | 0.00%                        |      |
| Committee                             | 0                    | 1        | 3      | 8                 | 0                            | 1    |
| Q18: Instructional Planning Committee | 0.00%                | 10.00%   | 20.00% | 70.00%            | 0.00%                        |      |
| -                                     | 0                    | 1        | 2      | 7                 | 0                            | 1    |
| Q18: Student Services Planning        | 0.00%                | 0.00%    | 25.00% | 75.00%            | 0.00%                        |      |
| Committee                             | 0                    | 0        | 3      | 9                 | 0                            |      |
| Q18: Administrative Planning          | 0.00%                | 0.00%    | 40.00% | 60.00%            | 0.00%                        |      |
| Committee                             | 0                    | 0        | 2      | 3                 | 0                            |      |
| Q18: Academic Senate Committee        | 0.00%                | 0.00%    | 60.00% | 40.00%            | 0.00%                        |      |
|                                       | 0                    | 0        | 3      | 2                 | 0                            |      |
| Q18: Classified Senate Committee      | 0.00%                | 0.00%    | 40.00% | 60.00%            | 0.00%                        |      |
|                                       | 0                    | 0        | 2      | 3                 | 0                            |      |