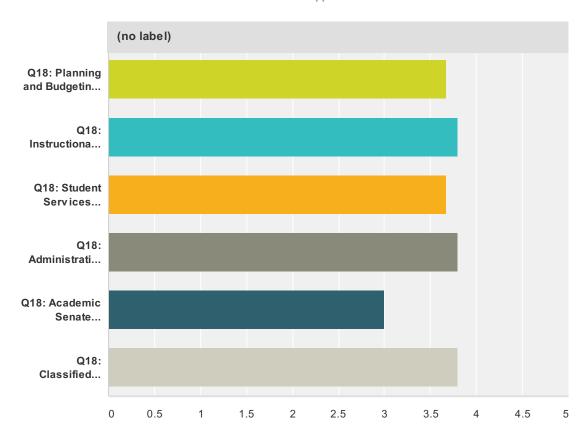

## Q1 Results of college goals are regularly shared with campus constituencies.

Answered: 34 Skipped: 0

|                                       | Strongly<br>Disagree | Disagree | Agree  | Strongly<br>Agree | Don't Know/Not<br>Applicable | Tot |
|---------------------------------------|----------------------|----------|--------|-------------------|------------------------------|-----|
| Q18: Planning and Budgeting           | 0.00%                | 16.67%   | 16.67% | 66.67%            | 0.00%                        |     |
| Committee                             | 0                    | 2        | 2      | 8                 | 0                            |     |
| Q18: Instructional Planning Committee | 0.00%                | 20.00%   | 30.00% | 50.00%            | 0.00%                        |     |
| -                                     | 0                    | 2        | 3      | 5                 | 0                            |     |
| Q18: Student Services Planning        | 0.00%                | 0.00%    | 50.00% | 50.00%            | 0.00%                        |     |
| Committee                             | 0                    | 0        | 6      | 6                 | 0                            |     |
| Q18: Administrative Planning          | 0.00%                | 0.00%    | 20.00% | 80.00%            | 0.00%                        |     |
| Committee                             | 0                    | 0        | 1      | 4                 | 0                            |     |
| Q18: Academic Senate Committee        | 0.00%                | 0.00%    | 60.00% | 40.00%            | 0.00%                        |     |
|                                       | 0                    | 0        | 3      | 2                 | 0                            |     |
| Q18: Classified Senate Committee      | 0.00%                | 0.00%    | 60.00% | 40.00%            | 0.00%                        |     |
|                                       | 0                    | 0        | 3      | 2                 | 0                            |     |