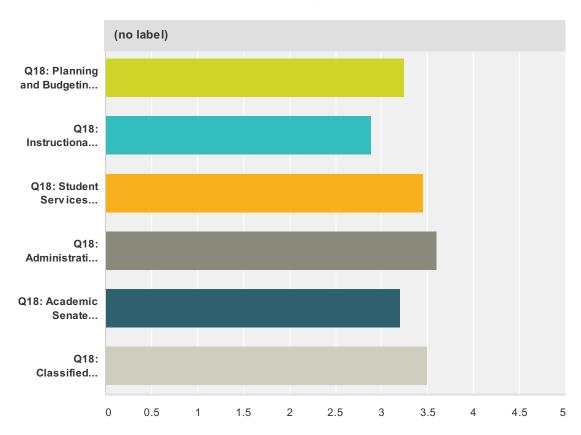

# Q3 Employees have adequate opportunities to participate in the development of financial plans and budgets.

Answered: 34 Skipped: 0

| label)                                |                      |          |        |                   |                              |      |
|---------------------------------------|----------------------|----------|--------|-------------------|------------------------------|------|
|                                       | Strongly<br>Disagree | Disagree | Agree  | Strongly<br>Agree | Don't Know/Not<br>Applicable | Tota |
| Q18: Planning and Budgeting           | 8.33%                | 16.67%   | 50.00% | 25.00%            | 0.00%                        |      |
| Committee                             | 1                    | 2        | 6      | 3                 | 0                            | 12   |
| Q18: Instructional Planning Committee | 0.00%                | 10.00%   | 30.00% | 60.00%            | 0.00%                        |      |
| •                                     | 0                    | 1        | 3      | 6                 | 0                            | 10   |
| Q18: Student Services Planning        | 0.00%                | 0.00%    | 58.33% | 41.67%            | 0.00%                        |      |
| Committee                             | 0                    | 0        | 7      | 5                 | 0                            | 12   |
| Q18: Administrative Planning          | 0.00%                | 0.00%    | 40.00% | 40.00%            | 20.00%                       |      |
| Committee                             | 0                    | 0        | 2      | 2                 | 1                            | 5    |
| Q18: Academic Senate Committee        | 0.00%                | 40.00%   | 60.00% | 0.00%             | 0.00%                        |      |
|                                       | 0                    | 2        | 3      | 0                 | 0                            | 5    |
| Q18: Classified Senate Committee      | 0.00%                | 0.00%    | 60.00% | 40.00%            | 0.00%                        |      |
|                                       | 0                    | 0        | 3      | 2                 | 0                            |      |