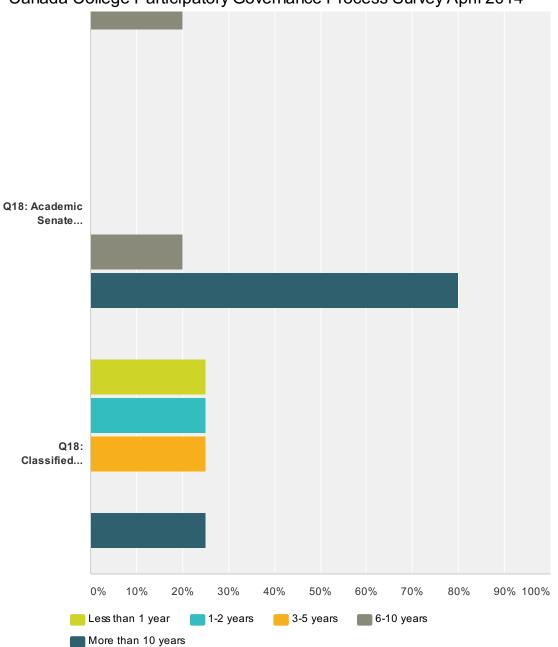

## Q20 How many years have you been at Cañada College?

Answered: 33 Skipped: 1

|                                        | Less than 1<br>year | 1-2<br>years | 3-5<br>years | 6-10 years | More than 10 years | Tota |
|----------------------------------------|---------------------|--------------|--------------|------------|--------------------|------|
| Q18: Planning and Budgeting Committee  | 8.33%               | 0.00%        | 25.00%       | 16.67%     | 50.00%             |      |
|                                        | 1                   | 0            | 3            | 2          | 6                  | 1:   |
| Q18: Instructional Planning Committee  | 10.00%              | 20.00%       | 20.00%       | 10.00%     | 40.00%             |      |
|                                        | 1                   | 2            | 2            | 1          | 4                  | 1    |
| Q18: Student Services Planning         | 8.33%               | 25.00%       | 16.67%       | 16.67%     | 33.33%             |      |
| Committee                              | 1                   | 3            | 2            | 2          | 4                  | 1    |
| Q18: Administrative Planning Committee | 20.00%              | 20.00%       | 40.00%       | 20.00%     | 0.00%              |      |
|                                        | 1                   | 1            | 2            | 1          | 0                  |      |
| Q18: Academic Senate Committee         | 0.00%               | 0.00%        | 0.00%        | 20.00%     | 80.00%             |      |
|                                        | 0                   | 0            | 0            | 1          | 4                  |      |
| Q18: Classified Senate Committee       | 25.00%              | 25.00%       | 25.00%       | 0.00%      | 25.00%             |      |
|                                        | 1                   | 1            | 1            | 0          | 1                  |      |
| Total Respondents                      | 2                   | 5            | 6            | 6          | 14                 | 3    |