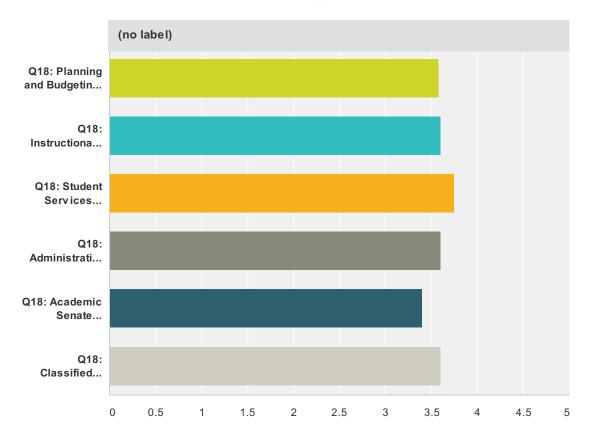

## Q4 The College works collaboratively towards the achievement of college goals.

Answered: 34 Skipped: 0

|                                       | Strongly<br>Disagree | Disagree | Agree  | Strongly<br>Agree | Don't Know/Not<br>Applicable | Tota |
|---------------------------------------|----------------------|----------|--------|-------------------|------------------------------|------|
| Q18: Planning and Budgeting           | 0.00%                | 8.33%    | 25.00% | 66.67%            | 0.00%                        |      |
| Committee                             | 0                    | 1        | 3      | 8                 | 0                            | 1    |
| Q18: Instructional Planning Committee | 0.00%                | 10.00%   | 20.00% | 70.00%            | 0.00%                        |      |
| -                                     | 0                    | 1        | 2      | 7                 | 0                            | 1    |
| Q18: Student Services Planning        | 0.00%                | 0.00%    | 25.00% | 75.00%            | 0.00%                        |      |
| Committee                             | 0                    | 0        | 3      | 9                 | 0                            |      |
| Q18: Administrative Planning          | 0.00%                | 0.00%    | 40.00% | 60.00%            | 0.00%                        |      |
| Committee                             | 0                    | 0        | 2      | 3                 | 0                            |      |
| Q18: Academic Senate Committee        | 0.00%                | 0.00%    | 60.00% | 40.00%            | 0.00%                        |      |
|                                       | 0                    | 0        | 3      | 2                 | 0                            |      |
| Q18: Classified Senate Committee      | 0.00%                | 0.00%    | 40.00% | 60.00%            | 0.00%                        |      |
|                                       | 0                    | 0        | 2      | 3                 | 0                            |      |