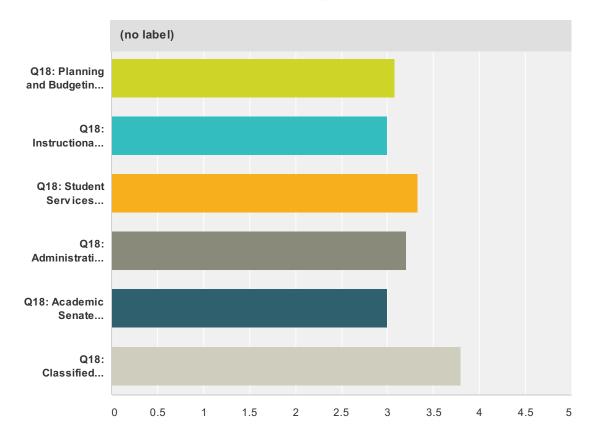

### Q2 A consultative planning process is used to identify needed areas of improvement.

Answered: 34 Skipped: 0

|                                       | Strongly<br>Disagree | Disagree | Agree  | Strongly<br>Agree | Don't Know/Not<br>Applicable | Tota |
|---------------------------------------|----------------------|----------|--------|-------------------|------------------------------|------|
| Q18: Planning and Budgeting           | 0.00%                | 16.67%   | 25.00% | 58.33%            | 0.00%                        |      |
| Committee                             | 0                    | 2        | 3      | 7                 | 0                            | 1    |
| Q18: Instructional Planning Committee | 10.00%               | 10.00%   | 20.00% | 60.00%            | 0.00%                        |      |
| -                                     | 1                    | 1        | 2      | 6                 | 0                            |      |
| Q18: Student Services Planning        | 0.00%                | 0.00%    | 50.00% | 50.00%            | 0.00%                        |      |
| Committee                             | 0                    | 0        | 6      | 6                 | 0                            |      |
| Q18: Administrative Planning          | 0.00%                | 0.00%    | 20.00% | 80.00%            | 0.00%                        |      |
| Committee                             | 0                    | 0        | 1      | 4                 | 0                            |      |
| Q18: Academic Senate Committee        | 20.00%               | 20.00%   | 40.00% | 20.00%            | 0.00%                        |      |
|                                       | 1                    | 1        | 2      | 1                 | 0                            |      |
| Q18: Classified Senate Committee      | 0.00%                | 0.00%    | 80.00% | 20.00%            | 0.00%                        |      |
|                                       | 0                    | 0        | 4      | 1                 | 0                            |      |