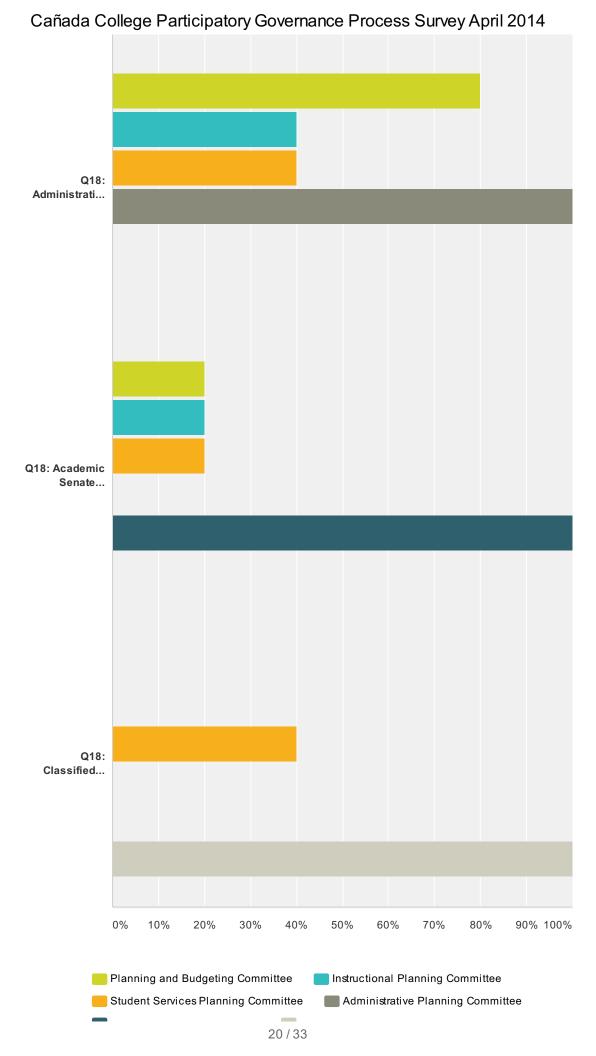

#### Q18 If you are a committee member, which committee(s) do you serve? (Check all that apply)

Answered: 34 Skipped: 0

Academic Senate Committee Classified Senate Committee

|                                                   | Planning and<br>Budgeting<br>Committee | Instructional Planning Committee | Student<br>Services<br>Planning<br>Committee | Administrative<br>Planning<br>Committee | Academic<br>Senate<br>Committee | Classified<br>Senate<br>Committee | Total |
|---------------------------------------------------|----------------------------------------|----------------------------------|----------------------------------------------|-----------------------------------------|---------------------------------|-----------------------------------|-------|
| Q18: Planning<br>and Budgeting<br>Committee       | <b>100.00%</b><br>12                   | <b>25.00%</b>                    | <b>16.67%</b> 2                              | <b>33.33%</b> 4                         | <b>8.33%</b> 1                  | <b>0.00%</b><br>0                 | 22    |
| Q18:<br>Instructional<br>Planning<br>Committee    | <b>30.00%</b><br>3                     | <b>100.00%</b><br>10             | <b>20.00%</b><br>2                           | <b>20.00%</b><br>2                      | <b>10.00%</b><br>1              | <b>0.00%</b><br>0                 | 18    |
| Q18: Student<br>Services<br>Planning<br>Committee | <b>16.67%</b> 2                        | <b>16.67%</b> 2                  | <b>100.00%</b><br>12                         | <b>16.67%</b> 2                         | <b>8.33%</b> 1                  | <b>16.67%</b> 2                   | 2     |
| Q18:<br>Administrative<br>Planning<br>Committee   | <b>80.00%</b> 4                        | <b>40.00%</b> 2                  | <b>40.00%</b> 2                              | <b>100.00%</b> 5                        | <b>0.00%</b><br>0               | <b>0.00%</b><br>0                 | 1:    |
| Q18: Academic<br>Senate<br>Committee              | <b>20.00%</b><br>1                     | <b>20.00%</b><br>1               | <b>20.00%</b><br>1                           | <b>0.00%</b><br>O                       | <b>100.00%</b> 5                | <b>0.00%</b><br>0                 |       |
| Q18: Classified<br>Senate<br>Committee            | <b>0.00%</b><br>O                      | <b>0.00%</b><br>0                | <b>40.00%</b> 2                              | <b>0.00%</b><br>0                       | <b>0.00%</b><br>0               | <b>100.00%</b> 5                  |       |
| Total<br>Respondents                              | 12                                     | 10                               | 12                                           | 5                                       | 5                               | 5                                 | 3     |