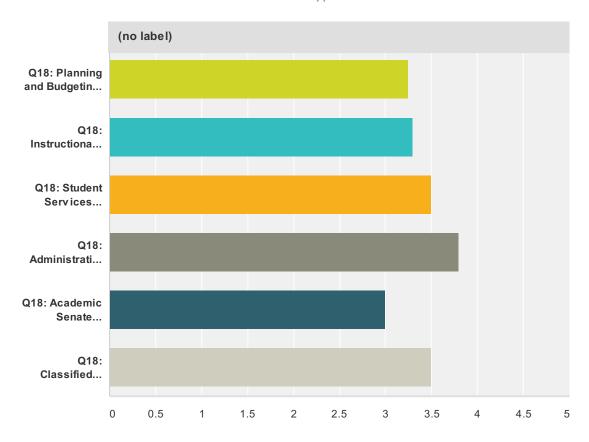

## Q4 The College works collaboratively towards the achievement of college goals.

Answered: 34 Skipped: 0

|                                       | Strongly<br>Disagree | Disagree | Agree  | Strongly<br>Agree | Don't Know/Not<br>Applicable | Tota |
|---------------------------------------|----------------------|----------|--------|-------------------|------------------------------|------|
| Q18: Planning and Budgeting           | 0.00%                | 8.33%    | 25.00% | 66.67%            | 0.00%                        |      |
| Committee                             | 0                    | 1        | 3      | 8                 | 0                            | 1    |
| Q18: Instructional Planning Committee | 0.00%                | 10.00%   | 20.00% | 70.00%            | 0.00%                        |      |
| -                                     | 0                    | 1        | 2      | 7                 | 0                            | 1    |
| Q18: Student Services Planning        | 0.00%                | 0.00%    | 25.00% | 75.00%            | 0.00%                        |      |
| Committee                             | 0                    | 0        | 3      | 9                 | 0                            |      |
| Q18: Administrative Planning          | 0.00%                | 0.00%    | 40.00% | 60.00%            | 0.00%                        |      |
| Committee                             | 0                    | 0        | 2      | 3                 | 0                            |      |
| Q18: Academic Senate Committee        | 0.00%                | 0.00%    | 60.00% | 40.00%            | 0.00%                        |      |
|                                       | 0                    | 0        | 3      | 2                 | 0                            |      |
| Q18: Classified Senate Committee      | 0.00%                | 0.00%    | 40.00% | 60.00%            | 0.00%                        |      |
|                                       | 0                    | 0        | 2      | 3                 | 0                            |      |