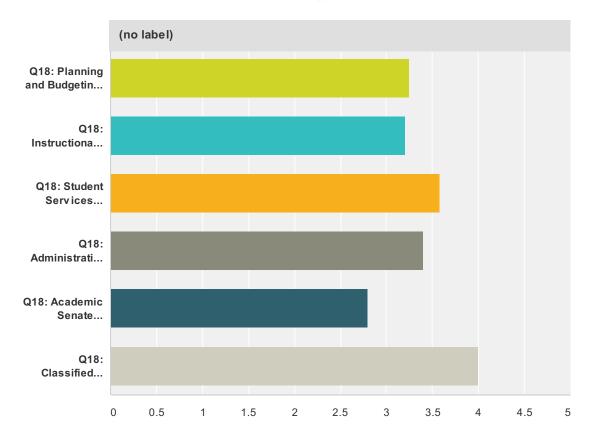

### Q2 A consultative planning process is used to identify needed areas of improvement.

Answered: 34 Skipped: 0

|                                       | Strongly<br>Disagree | Disagree | Agree  | Strongly<br>Agree | Don't Know/Not<br>Applicable | Tota |
|---------------------------------------|----------------------|----------|--------|-------------------|------------------------------|------|
| Q18: Planning and Budgeting           | 0.00%                | 16.67%   | 25.00% | 58.33%            | 0.00%                        |      |
| Committee                             | 0                    | 2        | 3      | 7                 | 0                            | 1    |
| Q18: Instructional Planning Committee | 10.00%               | 10.00%   | 20.00% | 60.00%            | 0.00%                        |      |
| -                                     | 1                    | 1        | 2      | 6                 | 0                            |      |
| Q18: Student Services Planning        | 0.00%                | 0.00%    | 50.00% | 50.00%            | 0.00%                        |      |
| Committee                             | 0                    | 0        | 6      | 6                 | 0                            |      |
| Q18: Administrative Planning          | 0.00%                | 0.00%    | 20.00% | 80.00%            | 0.00%                        |      |
| Committee                             | 0                    | 0        | 1      | 4                 | 0                            |      |
| Q18: Academic Senate Committee        | 20.00%               | 20.00%   | 40.00% | 20.00%            | 0.00%                        |      |
|                                       | 1                    | 1        | 2      | 1                 | 0                            |      |
| Q18: Classified Senate Committee      | 0.00%                | 0.00%    | 80.00% | 20.00%            | 0.00%                        |      |
|                                       | 0                    | 0        | 4      | 1                 | 0                            |      |