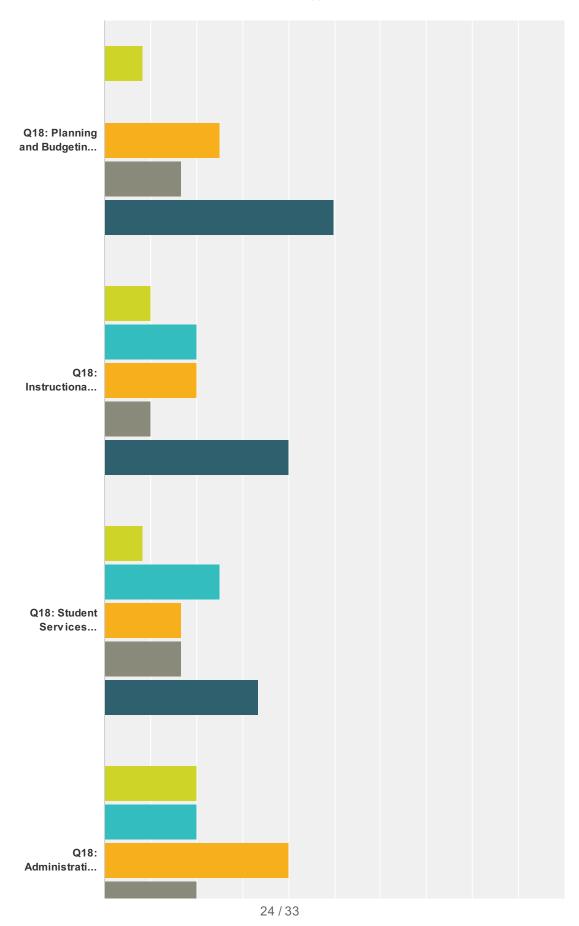

## Q1 Results of college goals are regularly shared with campus constituencies.

Answered: 34 Skipped: 0

|                                       | Strongly<br>Disagree | Disagree | Agree  | Strongly<br>Agree | Don't Know/Not<br>Applicable | Tot |
|---------------------------------------|----------------------|----------|--------|-------------------|------------------------------|-----|
| Q18: Planning and Budgeting           | 0.00%                | 16.67%   | 16.67% | 66.67%            | 0.00%                        |     |
| Committee                             | 0                    | 2        | 2      | 8                 | 0                            |     |
| Q18: Instructional Planning Committee | 0.00%                | 20.00%   | 30.00% | 50.00%            | 0.00%                        |     |
| -                                     | 0                    | 2        | 3      | 5                 | 0                            |     |
| Q18: Student Services Planning        | 0.00%                | 0.00%    | 50.00% | 50.00%            | 0.00%                        |     |
| Committee                             | 0                    | 0        | 6      | 6                 | 0                            |     |
| Q18: Administrative Planning          | 0.00%                | 0.00%    | 20.00% | 80.00%            | 0.00%                        |     |
| Committee                             | 0                    | 0        | 1      | 4                 | 0                            |     |
| Q18: Academic Senate Committee        | 0.00%                | 0.00%    | 60.00% | 40.00%            | 0.00%                        |     |
|                                       | 0                    | 0        | 3      | 2                 | 0                            |     |
| Q18: Classified Senate Committee      | 0.00%                | 0.00%    | 60.00% | 40.00%            | 0.00%                        |     |
|                                       | 0                    | 0        | 3      | 2                 | 0                            |     |