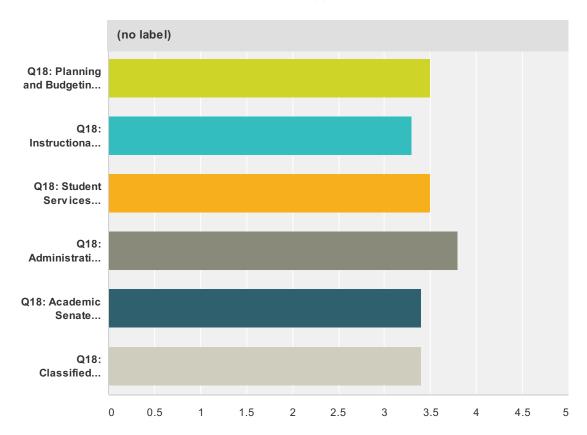

## Q1 Results of college goals are regularly shared with campus constituencies.

Answered: 34 Skipped: 0

|                                       | Strongly<br>Disagree | Disagree | Agree  | Strongly<br>Agree | Don't Know/Not<br>Applicable | Tot |
|---------------------------------------|----------------------|----------|--------|-------------------|------------------------------|-----|
| Q18: Planning and Budgeting           | 0.00%                | 16.67%   | 16.67% | 66.67%            | 0.00%                        |     |
| Committee                             | 0                    | 2        | 2      | 8                 | 0                            |     |
| Q18: Instructional Planning Committee | 0.00%                | 20.00%   | 30.00% | 50.00%            | 0.00%                        |     |
| -                                     | 0                    | 2        | 3      | 5                 | 0                            |     |
| Q18: Student Services Planning        | 0.00%                | 0.00%    | 50.00% | 50.00%            | 0.00%                        |     |
| Committee                             | 0                    | 0        | 6      | 6                 | 0                            |     |
| Q18: Administrative Planning          | 0.00%                | 0.00%    | 20.00% | 80.00%            | 0.00%                        |     |
| Committee                             | 0                    | 0        | 1      | 4                 | 0                            |     |
| Q18: Academic Senate Committee        | 0.00%                | 0.00%    | 60.00% | 40.00%            | 0.00%                        |     |
|                                       | 0                    | 0        | 3      | 2                 | 0                            |     |
| Q18: Classified Senate Committee      | 0.00%                | 0.00%    | 60.00% | 40.00%            | 0.00%                        |     |
|                                       | 0                    | 0        | 3      | 2                 | 0                            |     |