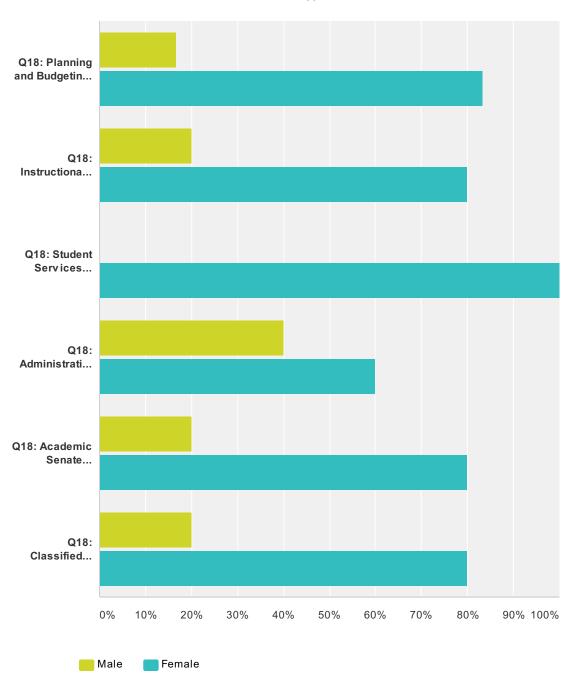

### Q19 What is your gender?

Answered: 32 Skipped: 2

|                                          | Male   | Female  | Total |
|------------------------------------------|--------|---------|-------|
| Q18: Planning and Budgeting Committee    | 16.67% | 83.33%  |       |
|                                          | 2      | 10      | 12    |
| Q18: Instructional Planning Committee    | 20.00% | 80.00%  |       |
|                                          | 2      | 8       | 10    |
| Q18: Student Services Planning Committee | 0.00%  | 100.00% |       |
|                                          | 0      | 10      | 10    |
| Q18: Administrative Planning Committee   | 40.00% | 60.00%  |       |
|                                          | 2      | 3       |       |

| Q18: Academic Senate Committee   | 20.0 | 0% | 80.00% |    |
|----------------------------------|------|----|--------|----|
|                                  |      | 1  | 4      | 5  |
|                                  |      |    |        |    |
| Q18: Classified Senate Committee | 20.0 | 0% | 80.00% |    |
|                                  |      | 1  | 4      | 5  |
| Total Respondents                | 5    | 27 |        | 32 |