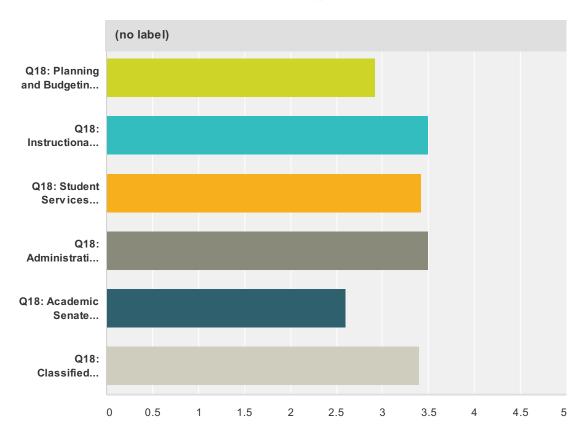

# Q3 Employees have adequate opportunities to participate in the development of financial plans and budgets.

Answered: 34 Skipped: 0

| label)                                |                      |          |        |                   |                              |      |
|---------------------------------------|----------------------|----------|--------|-------------------|------------------------------|------|
|                                       | Strongly<br>Disagree | Disagree | Agree  | Strongly<br>Agree | Don't Know/Not<br>Applicable | Tota |
| Q18: Planning and Budgeting           | 8.33%                | 16.67%   | 50.00% | 25.00%            | 0.00%                        |      |
| Committee                             | 1                    | 2        | 6      | 3                 | 0                            | 12   |
| Q18: Instructional Planning Committee | 0.00%                | 10.00%   | 30.00% | 60.00%            | 0.00%                        |      |
| •                                     | 0                    | 1        | 3      | 6                 | 0                            | 10   |
| Q18: Student Services Planning        | 0.00%                | 0.00%    | 58.33% | 41.67%            | 0.00%                        |      |
| Committee                             | 0                    | 0        | 7      | 5                 | 0                            | 12   |
| Q18: Administrative Planning          | 0.00%                | 0.00%    | 40.00% | 40.00%            | 20.00%                       |      |
| Committee                             | 0                    | 0        | 2      | 2                 | 1                            | 5    |
| Q18: Academic Senate Committee        | 0.00%                | 40.00%   | 60.00% | 0.00%             | 0.00%                        |      |
|                                       | 0                    | 2        | 3      | 0                 | 0                            | 5    |
| Q18: Classified Senate Committee      | 0.00%                | 0.00%    | 60.00% | 40.00%            | 0.00%                        |      |
|                                       | 0                    | 0        | 3      | 2                 | 0                            |      |