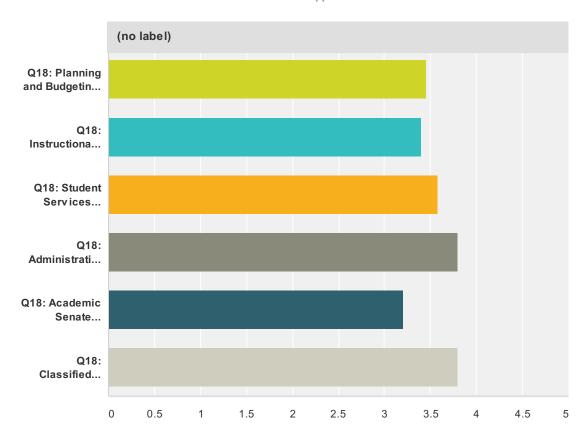

# Q3 Employees have adequate opportunities to participate in the development of financial plans and budgets.

Answered: 34 Skipped: 0

| label)                                |                      |          |        |                   |                              |      |
|---------------------------------------|----------------------|----------|--------|-------------------|------------------------------|------|
|                                       | Strongly<br>Disagree | Disagree | Agree  | Strongly<br>Agree | Don't Know/Not<br>Applicable | Tota |
| Q18: Planning and Budgeting           | 8.33%                | 16.67%   | 50.00% | 25.00%            | 0.00%                        |      |
| Committee                             | 1                    | 2        | 6      | 3                 | 0                            | 12   |
| Q18: Instructional Planning Committee | 0.00%                | 10.00%   | 30.00% | 60.00%            | 0.00%                        |      |
| •                                     | 0                    | 1        | 3      | 6                 | 0                            | 10   |
| Q18: Student Services Planning        | 0.00%                | 0.00%    | 58.33% | 41.67%            | 0.00%                        |      |
| Committee                             | 0                    | 0        | 7      | 5                 | 0                            | 12   |
| Q18: Administrative Planning          | 0.00%                | 0.00%    | 40.00% | 40.00%            | 20.00%                       |      |
| Committee                             | 0                    | 0        | 2      | 2                 | 1                            | 5    |
| Q18: Academic Senate Committee        | 0.00%                | 40.00%   | 60.00% | 0.00%             | 0.00%                        |      |
|                                       | 0                    | 2        | 3      | 0                 | 0                            | 5    |
| Q18: Classified Senate Committee      | 0.00%                | 0.00%    | 60.00% | 40.00%            | 0.00%                        |      |
|                                       | 0                    | 0        | 3      | 2                 | 0                            |      |