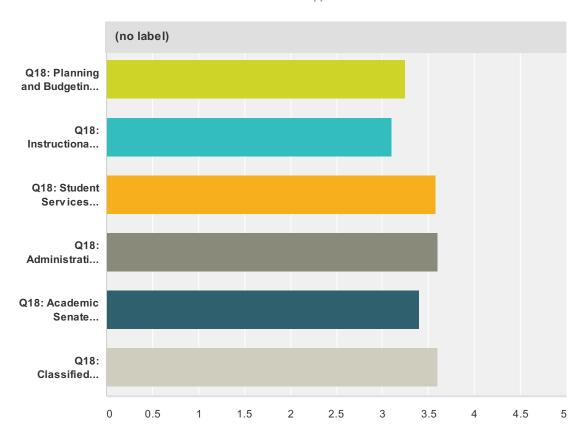

## Q1 Results of college goals are regularly shared with campus constituencies.

Answered: 34 Skipped: 0

|                                       | Strongly<br>Disagree | Disagree | Agree  | Strongly<br>Agree | Don't Know/Not<br>Applicable | Tot |
|---------------------------------------|----------------------|----------|--------|-------------------|------------------------------|-----|
| Q18: Planning and Budgeting           | 0.00%                | 16.67%   | 16.67% | 66.67%            | 0.00%                        |     |
| Committee                             | 0                    | 2        | 2      | 8                 | 0                            |     |
| Q18: Instructional Planning Committee | 0.00%                | 20.00%   | 30.00% | 50.00%            | 0.00%                        |     |
| -                                     | 0                    | 2        | 3      | 5                 | 0                            |     |
| Q18: Student Services Planning        | 0.00%                | 0.00%    | 50.00% | 50.00%            | 0.00%                        |     |
| Committee                             | 0                    | 0        | 6      | 6                 | 0                            |     |
| Q18: Administrative Planning          | 0.00%                | 0.00%    | 20.00% | 80.00%            | 0.00%                        |     |
| Committee                             | 0                    | 0        | 1      | 4                 | 0                            |     |
| Q18: Academic Senate Committee        | 0.00%                | 0.00%    | 60.00% | 40.00%            | 0.00%                        |     |
|                                       | 0                    | 0        | 3      | 2                 | 0                            |     |
| Q18: Classified Senate Committee      | 0.00%                | 0.00%    | 60.00% | 40.00%            | 0.00%                        |     |
|                                       | 0                    | 0        | 3      | 2                 | 0                            |     |