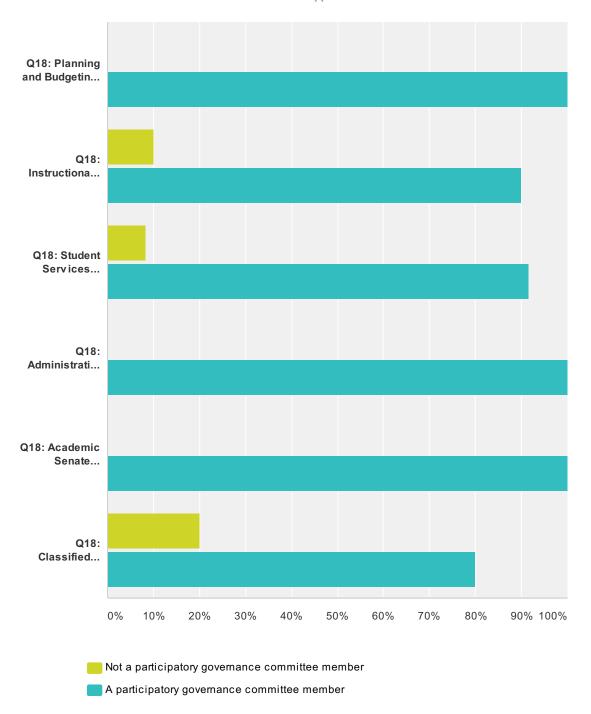

#### Q17 I am:

Answered: 33 Skipped: 1

|                                             | Not a participatory governance committee member | A participatory governance committee member | Tota |
|---------------------------------------------|-------------------------------------------------|---------------------------------------------|------|
| Q18: Planning and Budgeting<br>Committee    | <b>0.00%</b><br>O                               | <b>100.00%</b> 12                           | 1:   |
| Q18: Instructional Planning<br>Committee    | <b>10.00%</b>                                   | <b>90.00%</b><br>9                          | 1    |
| Q18: Student Services Planning<br>Committee | <b>8.33%</b> 1                                  | <b>91.67%</b><br>11                         | 1    |
| O18: Administrative Planning                | 2º00 0                                          | 100 00%                                     |      |

| Q 10. Administrative Framing     | 0.0070 | 100.0070 |    |
|----------------------------------|--------|----------|----|
| Committee                        | 0      | 4        | 4  |
| Q18: Academic Senate Committee   | 0.00%  | 100.00%  |    |
|                                  | 0      | 5        | 5  |
| Q18: Classified Senate Committee | 20.00% | 80.00%   |    |
|                                  | 1      | 4        | 5  |
| Total Respondents                | 3      | 30       | 33 |