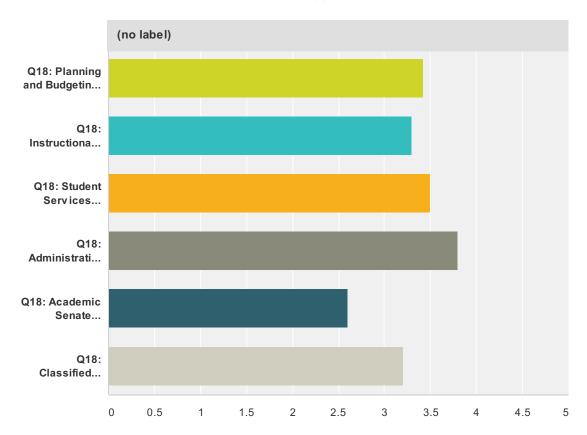

### Q2 A consultative planning process is used to identify needed areas of improvement.

Answered: 34 Skipped: 0

|                                       | Strongly<br>Disagree | Disagree | Agree  | Strongly<br>Agree | Don't Know/Not<br>Applicable | Tota |
|---------------------------------------|----------------------|----------|--------|-------------------|------------------------------|------|
| Q18: Planning and Budgeting           | 0.00%                | 16.67%   | 25.00% | 58.33%            | 0.00%                        |      |
| Committee                             | 0                    | 2        | 3      | 7                 | 0                            | 1    |
| Q18: Instructional Planning Committee | 10.00%               | 10.00%   | 20.00% | 60.00%            | 0.00%                        |      |
| -                                     | 1                    | 1        | 2      | 6                 | 0                            |      |
| Q18: Student Services Planning        | 0.00%                | 0.00%    | 50.00% | 50.00%            | 0.00%                        |      |
| Committee                             | 0                    | 0        | 6      | 6                 | 0                            |      |
| Q18: Administrative Planning          | 0.00%                | 0.00%    | 20.00% | 80.00%            | 0.00%                        |      |
| Committee                             | 0                    | 0        | 1      | 4                 | 0                            |      |
| Q18: Academic Senate Committee        | 20.00%               | 20.00%   | 40.00% | 20.00%            | 0.00%                        |      |
|                                       | 1                    | 1        | 2      | 1                 | 0                            |      |
| Q18: Classified Senate Committee      | 0.00%                | 0.00%    | 80.00% | 20.00%            | 0.00%                        |      |
|                                       | 0                    | 0        | 4      | 1                 | 0                            |      |