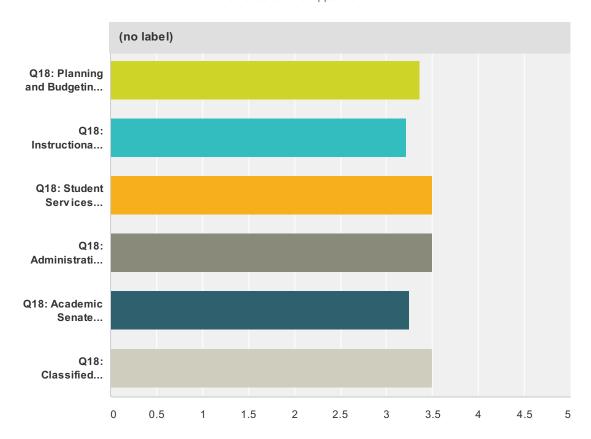

# Q3 Employees have adequate opportunities to participate in the development of financial plans and budgets.

Answered: 34 Skipped: 0

| label)                                |                      |          |        |                   |                              |      |
|---------------------------------------|----------------------|----------|--------|-------------------|------------------------------|------|
|                                       | Strongly<br>Disagree | Disagree | Agree  | Strongly<br>Agree | Don't Know/Not<br>Applicable | Tota |
| Q18: Planning and Budgeting           | 8.33%                | 16.67%   | 50.00% | 25.00%            | 0.00%                        |      |
| Committee                             | 1                    | 2        | 6      | 3                 | 0                            | 12   |
| Q18: Instructional Planning Committee | 0.00%                | 10.00%   | 30.00% | 60.00%            | 0.00%                        |      |
| •                                     | 0                    | 1        | 3      | 6                 | 0                            | 10   |
| Q18: Student Services Planning        | 0.00%                | 0.00%    | 58.33% | 41.67%            | 0.00%                        |      |
| Committee                             | 0                    | 0        | 7      | 5                 | 0                            | 12   |
| Q18: Administrative Planning          | 0.00%                | 0.00%    | 40.00% | 40.00%            | 20.00%                       |      |
| Committee                             | 0                    | 0        | 2      | 2                 | 1                            | 5    |
| Q18: Academic Senate Committee        | 0.00%                | 40.00%   | 60.00% | 0.00%             | 0.00%                        |      |
|                                       | 0                    | 2        | 3      | 0                 | 0                            | 5    |
| Q18: Classified Senate Committee      | 0.00%                | 0.00%    | 60.00% | 40.00%            | 0.00%                        |      |
|                                       | 0                    | 0        | 3      | 2                 | 0                            |      |