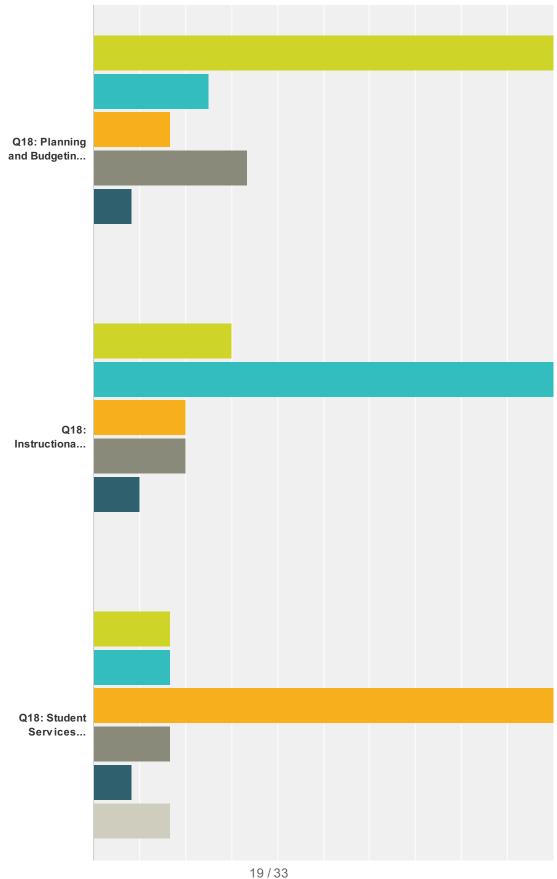

#### Q18 If you are a committee member, which committee(s) do you serve? (Check all that apply)

Answered: 34 Skipped: 0

Academic Senate Committee Classified Senate Committee

|                                                   | Planning and<br>Budgeting<br>Committee | Instructional Planning Committee | Student<br>Services<br>Planning<br>Committee | Administrative<br>Planning<br>Committee | Academic<br>Senate<br>Committee | Classified<br>Senate<br>Committee | Total |
|---------------------------------------------------|----------------------------------------|----------------------------------|----------------------------------------------|-----------------------------------------|---------------------------------|-----------------------------------|-------|
| Q18: Planning<br>and Budgeting<br>Committee       | <b>100.00%</b><br>12                   | <b>25.00%</b>                    | <b>16.67%</b> 2                              | <b>33.33%</b> 4                         | <b>8.33%</b> 1                  | <b>0.00%</b><br>0                 | 22    |
| Q18:<br>Instructional<br>Planning<br>Committee    | <b>30.00%</b><br>3                     | <b>100.00%</b><br>10             | <b>20.00%</b><br>2                           | <b>20.00%</b><br>2                      | <b>10.00%</b><br>1              | <b>0.00%</b><br>0                 | 18    |
| Q18: Student<br>Services<br>Planning<br>Committee | <b>16.67%</b> 2                        | <b>16.67%</b> 2                  | <b>100.00%</b><br>12                         | <b>16.67%</b> 2                         | <b>8.33%</b> 1                  | <b>16.67%</b> 2                   | 2     |
| Q18:<br>Administrative<br>Planning<br>Committee   | <b>80.00%</b> 4                        | <b>40.00%</b> 2                  | <b>40.00%</b> 2                              | <b>100.00%</b> 5                        | <b>0.00%</b><br>0               | <b>0.00%</b><br>0                 | 1:    |
| Q18: Academic<br>Senate<br>Committee              | <b>20.00%</b><br>1                     | <b>20.00%</b><br>1               | <b>20.00%</b><br>1                           | <b>0.00%</b><br>O                       | <b>100.00%</b> 5                | <b>0.00%</b><br>0                 |       |
| Q18: Classified<br>Senate<br>Committee            | <b>0.00%</b><br>O                      | <b>0.00%</b><br>0                | <b>40.00%</b> 2                              | <b>0.00%</b><br>0                       | <b>0.00%</b><br>0               | <b>100.00%</b> 5                  |       |
| Total<br>Respondents                              | 12                                     | 10                               | 12                                           | 5                                       | 5                               | 5                                 | 3     |