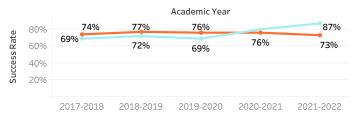

### Success Rate Modality

\*NOTE: All metrics for subpopulations with fewer than 10 students are suppressed. 6/9/2022 12:52:07 AM. To avoid misinterpretation of dashboard data, consultation with PRIE is strongly recommended prior to using any of the data for research or publication.

Face to Face Online

| Department | DI Category | Disaggregation    | Subpopulation                 | Gap   |
|------------|-------------|-------------------|-------------------------------|-------|
| Psychology | Access      | Gender            | Male                          | 7.1%  |
| Psychology | Access      | Low Income        | Not Low Income                | 6.0%  |
| Psychology | Success     | First Gen         | First Gen                     | 9.1%  |
| Psychology | Success     | Race/Eth & Gender | Black - Non-Hispanic - Female | 24.4% |
| Psychology | Success     | Race/Eth & Gender | Hispanic - Female             | 9.5%  |
| Psychology | Success     | Race/Ethnicity    | Black - Non-Hispanic          | 19.3% |
| Psychology | Success     | Race/Ethnicity    | Hispanic                      | 8.2%  |
| Psychology | Withdraws   | Race/Eth & Gender | Hispanic - Female             | 5.3%  |