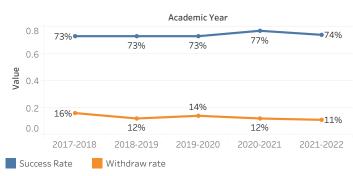

Psychology

# **7**A

### Enrollments



#### **FTEF**



#### Section Count



#### LOAD



## 80

#### Success and Withdraw Rate



### Success Rate Modality



\*NOTE: All metrics for subpopulations with fewer than 10 students are suppressed. 6/9/2022 12:52:07 AM. To avoid misinterpretation of dashboard data, consultation with PRIE is strongly recommended prior to using any of the data for research or publication.

Face to Face Online



| Department | DI Category | Disaggregation    | Subpopulation                 | Gap   |
|------------|-------------|-------------------|-------------------------------|-------|
| Psychology | Access      | Gender            | Male                          | 7.1%  |
| Psychology | Access      | Low Income        | Not Low Income                | 6.0%  |
| Psychology | Success     | First Gen         | First Gen                     | 9.1%  |
| Psychology | Success     | Race/Eth & Ge