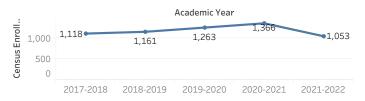

Psychology

# **7**A

### Enrollments



#### **FTEF**



#### Section Count



#### LOAD



## 80

#### Success and Withdraw Rate



### Success Rate Modality



\*NOTE: All metrics for subpopulations with fewer than 10 students are suppressed. 6/9/2022 12:52:07 AM. To avoid misinterpretation of dashboard data, consultation with PRIE is strongly recommended prior to using any of the data for research or publication.

Face to Face Online



| Department | DI Category | Disaggregation    | Subpopulation                 | Gap   |
|------------|-------------|-------------------|-------------------------------|-------|
| Psychology | Access      | Gender            | Male                          | 7.1%  |
| Psychology | Access      | Low Income        | Not Low Income                | 6.0%  |
| Psychology | Success     | First Gen