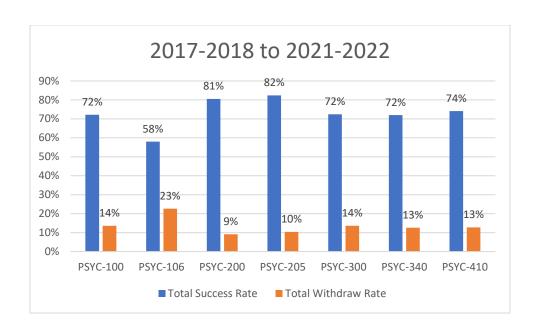

Psychology

# **7**A

### Enrollments



#### **FTEF**



#### Section Count



#### LOAD



## 80

#### Success and Withdraw Rate



### Success Rate Modality



\*NOTE: All metrics for subpopulations with fewer than 10 students are suppressed. 6/9/2022 12:52:07 AM. To avoid misinterpretation of dashboard data, consultation with PRIE is strongly recommended prior to using any of the data for research or publication.

Face to Face Online



| Department | DI Category | Disaggregation    | Subpopulation                 | Gap   |
|------------|-------------|-------------------|-------------------------------|-------|
| Psychology | Access      | Gender            | Male                          | 7.1%  |
| Psychology | Access      | Low Income        | Not Low Income                | 6.0%  |
| Psychology | Success     | First Gen         | First Gen                     | 9.1%  |
| Psychology | Success     | Race/Eth & Gender | Black - Non-Hispanic - Female | 24.4% |
| Psychology | Success     | Race/Eth & Gender | Hispanic - Female             | 9.5%  |
| Psychology | Success     | Race/Ethnicity    | Black - Non-Hispanic          | 19.3% |
| Psychology | Success     | Race/Ethnicity    | Hispanic                      | 8.2%