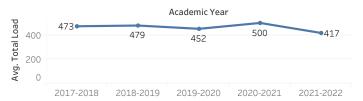

Psychology

# **7**A

### Enrollments



#### **FTEF**



#### Section Count



#### LOAD



## 80

#### Success and Withdraw Rate



### Success Rate Modality



\*NOTE: All metrics for subpopulations with fewer than 10 students are suppressed. 6/9/2022 12:52:07 AM. To avoid misinterpretation of dashboard data, consultation with PRIE is strongly recommended prior to using any of the data for research or publication.

Face to Face Online



| Department | DI Category | Disaggregation    | Subpopulation                 | Gap   |
|------------|-------------|-------------------|-------------------------------|-------|
| Psychology | Access      | Gender            | Male                          | 7.1%  |
| Psychology | Access      | Low Income        | Not Low Income                | 6.0%  |
| Psychology | Success     | First Gen         | First Gen                     | 9.1%  |
|