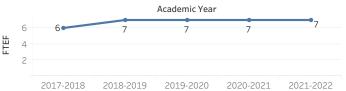

Psychology

# **7**A

### Enrollments



#### **FTEF**



#### Section Count



#### LOAD



## 80

#### Success and Withdraw Rate



### Success Rate Modality



\*NOTE: All metrics for subpopulations with fewer than 10 students are suppressed. 6/9/2022 12:52:07 AM. To avoid misinterpretation of dashboard data, consultation with PRIE is strongly recommended prior to using any of the data for research or publication.

Face to Face Online



| Department | DI Category | Disaggregation    | Subpopulation                 | Gap   |
|------------|-------------|-------------------|-------------------------------|-------|
| Psychology | Access      | Gender            | Male                          | 7.1%  |
| Psychology | Access      | Low Income        | Not Low Income                | 6.0%  |
| Psychology | Success     | First Gen         | First