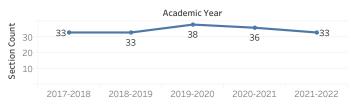

Psychology

# **7**A

### Enrollments



#### **FTEF**



#### Section Count



#### LOAD



## 80

#### Success and Withdraw Rate



### Success Rate Modality



\*NOTE: All metrics for subpopulations with fewer than 10 students are suppressed. 6/9/2022 12:52:07 AM. To avoid misinterpretation of dashboard data, consultation with PRIE is strongly recommended prior to using any of the data for research or publication.

Face to Face Online



| Department | DI Category | Disaggregation    | Subpopulation                 | Gap   |
|------------|-------------|-------------------|-------------------------------|-------|
| Psychology | Access      | Gender            | Male                          | 7.1%  |
| Psychology | Access      | Low Income        | Not Low Income                | 6.0%  |
| Psychology | Success     | First Gen         | First Gen