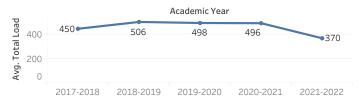

Political Science

## **7**A

### Enrollments



#### **FTEF**



#### Section Count



### LOAD



# 80

### Success and Withdraw Rate



### Success Rate Modality



\*NOTE: All metrics for subpopulations with fewer than 10 students are suppressed. 6/9/2022 12:52:07 AM. To avoid misinterpretation of dashboard data, consultation with PRIE is strongly recommended prior to using any of the data for research or publication.

Face to Face Online



| Department        | DI Category | Disaggregation    | Subpopulation               | Gap   |
|-------------------|-------------|-------------------|-----------------------------|-------|
| Political Science | Access      | Gender            | Female                      | 7.3%  |
| Political Science | Access      | Low Income        | Not Low Income              | 11.3% |
| Political Science | Success     | Age               | 29-39