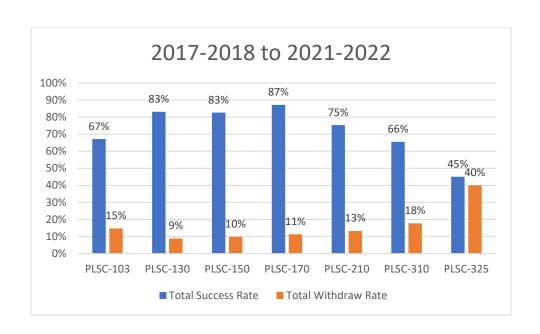

Political Science

## **7**A

### Enrollments



#### **FTEF**



#### Section Count



### LOAD



# 80

### Success and Withdraw Rate



### Success Rate Modality



\*NOTE: All metrics for subpopulations with fewer than 10 students are suppressed. 6/9/2022 12:52:07 AM. To avoid misinterpretation of dashboard data, consultation with PRIE is strongly recommended prior to using any of the data for research or publication.

Face to Face Online



| Department        | DI Category | Disaggregation    | Subpopulation               | Gap   |
|-------------------|-------------|-------------------|-----------------------------|-------|
| Political Science | Access      | Gender            | Female                      | 7.3%  |
| Political Science | Access      | Low Income        | Not Low Income              | 11.3% |
| Political Science | Success     | Age               | 29-39                       | 29.8% |
| Political Science | Success     | Age               | 40-49                       | 24.1% |
| Political Science | Success     | Low Income        | Low Income                  | 15.0% |
| Political Science | Success     | Race/Eth & Gender | White Non-Hispanic - Female | 17.1% |
| Political Science | Success     | Race/Eth &