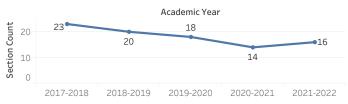

Political Science

## **7**A

### Enrollments



#### **FTEF**



#### Section Count



### LOAD



# 80

### Success and Withdraw Rate



### Success Rate Modality



\*NOTE: All metrics for subpopulations with fewer than 10 students are suppressed. 6/9/2022 12:52:07 AM. To avoid misinterpretation of dashboard data, consultation with PRIE is strongly recommended prior to using any of the data for research or publication.

Face to Face Online



| Department        | DI Category | Disaggregation    | Subpopulation               | Gap   |
|-------------------|-------------|-------------------|-----------------------------|-------|
| Political Science | Access      | Gender            | Female                      | 7.3%  |
| Political Science | Access      | Low Income        | Not Low Income              | 11.3% |
| Political Science | Success     | Age               | 29-3