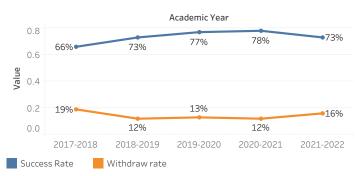

Political Science

## **7**A

### Enrollments



#### **FTEF**



#### Section Count



### LOAD



# 80

### Success and Withdraw Rate



### Success Rate Modality



\*NOTE: All metrics for subpopulations with fewer than 10 students are suppressed. 6/9/2022 12:52:07 AM. To avoid misinterpretation of dashboard data, consultation with PRIE is strongly recommended prior to using any of the data for research or publication.

Face to Face Online



| Department        | DI Category | Disaggregation    | Subpopulation               | Gap   |
|-------------------|-------------|-------------------|-----------------------------|-------|
| Political Science | Access      | Gender            | Female                      | 7.3%  |
| Political Science | Access      | Low Income        | Not Low Income              | 11.3% |
| Political Science | Success     | Age               | 29-39                       | 29.8% |
| Political Scien