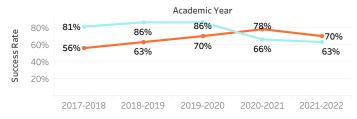

### Success Rate Modality

\*NOTE: All metrics for subpopulations with fewer than 10 students are suppressed. 6/9/2022 12:52:07 AM. To avoid misinterpretation of dashboard data, consultation with PRIE is strongly recommended prior to using any of the data for research or publication.