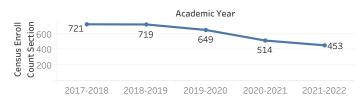

Political Science

## **7**A

### Enrollments



#### **FTEF**



#### Section Count



### LOAD



# 80

### Success and Withdraw Rate



### Success Rate Modality



\*NOTE: All metrics for subpopulations with fewer than 10 students are suppressed. 6/9/2022 12:52:07 AM. To avoid misinterpretation of dashboard data, consultation with PRIE is strongly recommended prior to using any of the data for research or publication.

Face to Face Online



| Department        | DI Category | Disaggregation    | Subpopulation               | Gap   |
|-------------------|-------------|-------------------|-----------------------------|-------|
| Political Science | Access      | Gender            | Female                      | 7.3%  |
| Political Science | Access      | Low Income        | Not Low Income              | 11.3% |
| Political Science |