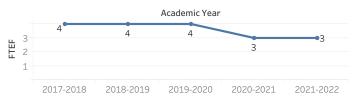

Political Science

## **7**A

### Enrollments



#### **FTEF**



#### Section Count



### LOAD



# 80

### Success and Withdraw Rate



### Success Rate Modality



\*NOTE: All metrics for subpopulations with fewer than 10 students are suppressed. 6/9/2022 12:52:07 AM. To avoid misinterpretation of dashboard data, consultation with PRIE is strongly recommended prior to using any of the data for research or publication.

Face to Face Online



| Department        | DI Category | Disaggregation    | Subpopulation               | Gap   |
|-------------------|-------------|-------------------|-----------------------------|-------|
| Political Science | Access      | Gender            | Female                      | 7.3%  |
| Political Science | Access      | Low Income        | Not Low Income              | 11.3% |
| Political Science | Success     | Ag