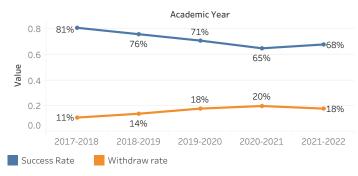

#### Department Communication Studies

# 7A

## Enrollments



## Section Count



## 8C

## Success and Withdraw Rate



#### Selected Departments

Communication Studies

### FTEF





## Success Rate Modality



\* NOTE: All metrics for subpopulations with fewer than 10 students are suppressed. 6/9/2022 12:52:07 AM. To avoid misinterpretation of dashboard data, consultation with PRIE is strongly recommended prior to using any of the data for research or publication.

Face to Face Online



| Department    | DI Category | Disaggregation | Subpopulation  | Gap   |
|---------------|-------------|----------------|----------------|-------|
| Communication | Access      | First Gen      | Not First Gen  | 8.6%  |
| Communication | Access      | Low Income     | Not Low Income | 9.9%  |
| Communication | Success     | Age            | 29-39          | 15.8% |
| Communication | Success     | First Gen      | Firs