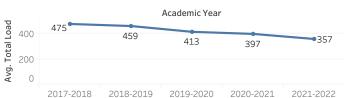

#### Department Communication Studies

# 7A

## Enrollments



## Section Count



## 8C

## Success and Withdraw Rate



#### Selected Departments

Communication Studies

### FTEF





## Success Rate Modality



\* NOTE: All metrics for subpopulations with fewer than 10 students are suppressed. 6/9/2022 12:52:07 AM. To avoid misinterpretation of dashboard data, consultation with PRIE is strongly recommended prior to using any of the data for research or publication.

Face to Face Online



| Department    | DI Category | Disaggregation | Subpopulation  | Gap   |
|---------------|-------------|----------------|----------------|-------|
| Communication | Access      | First Gen      | Not First Gen  | 8.6%  |
| Communication | Access      | Low Income     | Not Low Income | 9.9%  |
| Communication | Success     | Age            | 29-39          | 15.8% |
| Communication | Success     | First Gen      | First Gen      | 7.3%  |
| Communication | Withdraws   | Age