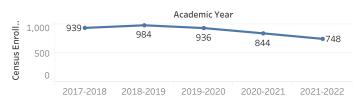

#### Department Communication Studies

# 7A

## Enrollments



## Section Count



## 8C

## Success and Withdraw Rate



#### Selected Departments

Communication Studies

### FTEF





## Success Rate Modality



\* NOTE: All metrics for subpopulations with fewer than 10 students are suppressed. 6/9/2022 12:52:07 AM. To avoid misinterpretation of dashboard data, consultation with PRIE is strongly recommended prior to using any of the data for research or publication.

Face to Face Online



| Department    | DI Category | Disaggregation | Subpopulation  | Gap   |
|---------------|-------------|----------------|----------------|-------|
| Communication | Access      | First Gen      | Not First Gen  | 8.6%  |
| Communication | Access      | Low Income     | Not Low Income | 9.9%  |
| Communication | Success     | Age            | 29-39          | 15