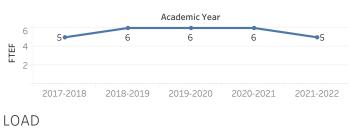

#### Department Communication Studies

# 7A

## Enrollments



## Section Count



## 8C

## Success and Withdraw Rate



#### Selected Departments

Communication Studies

### FTEF





## Success Rate Modality



\* NOTE: All metrics for subpopulations with fewer than 10 students are suppressed. 6/9/2022 12:52:07 AM. To avoid misinterpretation of dashboard data, consultation with PRIE is strongly recommended prior to using any of the data for research or publication.

Face to Face Online



| Department    | DI Category | Disaggregation | Subpopulation  | Gap   |
|---------------|-------------|----------------|----------------|-------|
| Communication | Access      | First Gen      | Not First Gen  | 8.6%  |
| Communication | Access      | Low Income     | Not Low Income | 9.9%  |
| Communication | Success     | Age            | 29-39          | 15.8% |
| Communication | Success     | First Gen      | First Gen      | 7.3%  |
| Communication | Withdraws   | Age