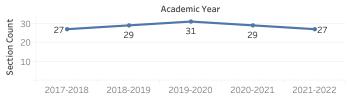

#### Department Communication Studies

# 7A

## Enrollments



## Section Count



## 8C

## Success and Withdraw Rate



#### Selected Departments

Communication Studies

### FTEF





## Success Rate Modality



\* NOTE: All metrics for subpopulations with fewer than 10 students are suppressed. 6/9/2022 12:52:07 AM. To avoid misinterpretation of dashboard data, consultation with PRIE is strongly recommended prior to using any of the data for research or publication.

Face to Face Online



| Department    | DI Category | Disaggregation | Subpopulation  | Gap   |
|---------------|-------------|----------------|----------------|-------|
| Communication | Access      | First Gen      | Not First Gen  | 8.6%  |
| Communication | Access      | Low Income     | Not Low Income | 9.9%  |
| Communication | Success     | Age            | 29-39          | 15.8% |
| Communicatio