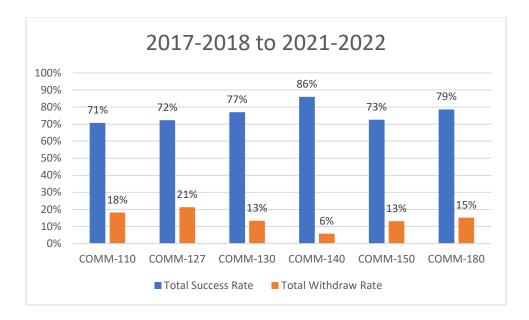

#### Department Communication Studies

# 7A

## Enrollments



## Section Count



## 8C

## Success and Withdraw Rate



#### Selected Departments

Communication Studies

### FTEF





## Success Rate Modality



\* NOTE: All metrics for subpopulations with fewer than 10 students are suppressed. 6/9/2022 12:52:07 AM. To avoid misinterpretation of dashboard data, consultation with PRIE is strongly recommended prior to using any of the data for research or publication.

Face to Face Online



| Department    | DI Category | Disaggregation | Subpopulation  | Gap   |
|---------------|-------------|----------------|----------------|-------|
| Communication | Access      | First Gen      | Not First Gen  | 8.6%  |
| Communication | Access      | Low Income     | Not Low Income | 9.9%  |
| Communication | Success     | Age            | 29-39          | 15.8% |
| Communication | Success     | First Gen      | First Gen      | 7.3%  |
| Communication | Withdraws   | Age            | 29-39          | 15.5% |