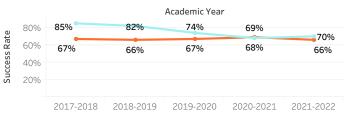

#### Department Communication Studies

# 7A

## Enrollments



## Section Count



## 8C

## Success and Withdraw Rate



#### Selected Departments

Communication Studies

### FTEF





## Success Rate Modality



\* NOTE: All metrics for subpopulations with fewer than 10 students are suppressed. 6/9/2022 12:52:07 AM. To avoid misinterpretation of dashboard data, consultation with PRIE is strongly recommended prior to using any of the data for research or publication.

Face to Face Online



| Department    | DI Category | Disaggregation | Subpopulation  | Gap   |
|---------------|-------------|----------------|----------------|-------|
| Communication | Access      | First Gen      | Not First Gen  | 8.6%  |
| Communication | Access      | Low Income     | Not Low Income | 9.9%  |
| Communication | Success     | Age            | 29-39          | 15.8% |
| Communication | Success     | First Gen      | First Gen      | 7.3%  |
| Communication | Withdraws   | Age            | 29-39          | 15.5%