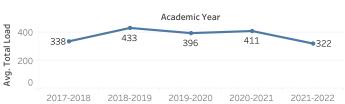

#### Department Multiple values

# 7A

## Enrollments



## Section Count



## 8C

## Success and Withdraw Rate



#### Selected Departments

Accounting Business Management

### FTEF



LOAD



## Success Rate Modality



**\* NOTE:** All metrics for subpopulations with fewer than 10 students are suppressed. 6/9/2022 12:52:07 AM. To avoid misinterpretation of dashboard data, consultation with PRIE is strongly recommended prior to using any of the data for research or publication.

Face to Face Online



|                                      | DI        |                                    |                              |       |
|--------------------------------------|-----------|------------------------------------|------------------------------|-------|
| Department                           | Category  | Disaggregation                     | Subpopulation                | Gap   |
| Accounting, Business, and Management | Access    | Gender                             | Female