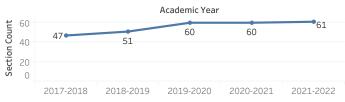

#### Department Multiple values

# 7A

## Enrollments



## Section Count



## 8C

## Success and Withdraw Rate



#### Selected Departments

Accounting Business Management

### FTEF



LOAD



## Success Rate Modality



**\* NOTE:** All metrics for subpopulations with fewer than 10 students are suppressed. 6/9/2022 12:52:07 AM. To avoid misinterpretation of dashboard data, consultation with PRIE is strongly recommended prior to using any of the data for research or publication.

Face to Face Online



|                                      | DI        |                                    |                              |       |
|--------------------------------------|-----------|------------------------------------|------------------------------|-------|
| Department                           | Category  | Disaggregation                     | Subpopulation