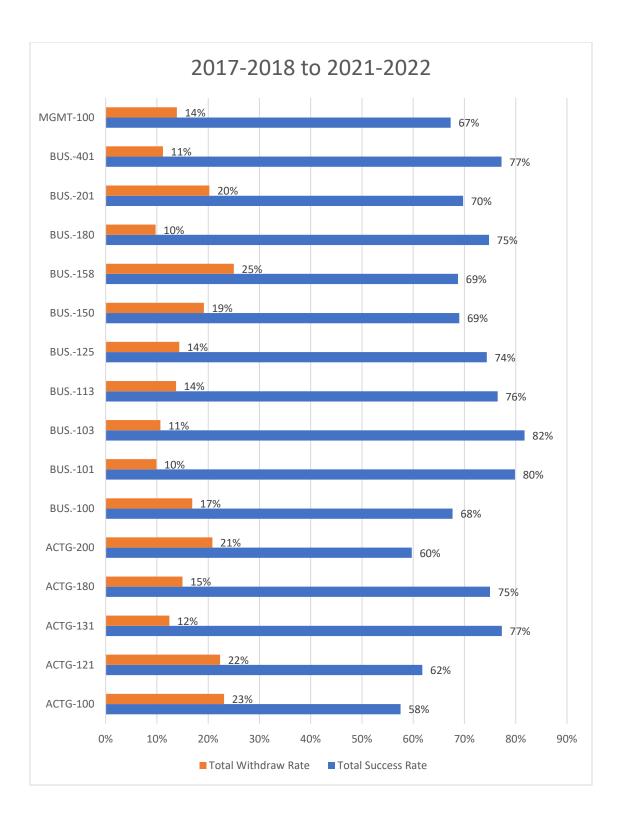

#### Department Multiple values

# 7A

## Enrollments



## Section Count



## 8C

## Success and Withdraw Rate



#### Selected Departments

Accounting Business Management

### FTEF



LOAD



## Success Rate Modality



**\* NOTE:** All metrics for subpopulations with fewer than 10 students are suppressed. 6/9/2022 12:52:07 AM. To avoid misinterpretation of dashboard data, consultation with PRIE is strongly recommended prior to using any of the data for research or publication.

Face to Face Online



|                                      | DI        |                                    |                              |       |
|--------------------------------------|-----------|------------------------------------|------------------------------|-------|
| Department                           | Category  | Disaggregation                     | Subpopulation                | Gap   |
| Accounting, Business, and Management | Access    | Gender                             | Female                       | 7.0%  |
| Accounting, Business, and Management | Success   | Age                                | 23-28                        | 11.4% |
| Accounting, Business, and Management | Success   | First Gen                          | First Gen                    | 4.3%  |
| Accounting, Business,