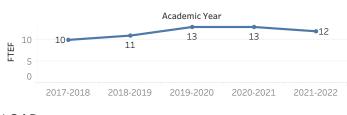

#### Department Multiple values

# 7A

## Enrollments



## Section Count



## 8C

## Success and Withdraw Rate



#### Selected Departments

Accounting Business Management

### FTEF



LOAD



## Success Rate Modality



**\* NOTE:** All metrics for subpopulations with fewer than 10 students are suppressed. 6/9/2022 12:52:07 AM. To avoid misinterpretation of dashboard data, consultation with PRIE is strongly recommended prior to using any of the data for research or publication.

Face to Face Online



|                                      | DI        |                                    |                              |       |
|--------------------------------------|-----------|------------------------------------|------------------------------|-------|
| Department                           | Category  | Disaggregation                     | Subpopulation                | Gap   |
| Accounting, Business, and Management | Access    | Gender