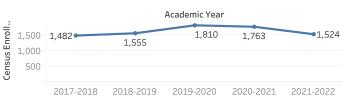

#### Department Multiple values

# 7A

## Enrollments



## Section Count



## 8C

## Success and Withdraw Rate



#### Selected Departments

Accounting Business Management

### FTEF



LOAD



## Success Rate Modality



**\* NOTE:** All metrics for subpopulations with fewer than 10 students are suppressed. 6/9/2022 12:52:07 AM. To avoid misinterpretation of dashboard data, consultation with PRIE is strongly recommended prior to using any of the data for research or publication.

Face to Face Online



|                                      | DI        |                                    |                              |       |
|--------------------------------------|-----------|------------------------------------|------------------------------|-------|
| Department                           | Category  | Disaggregation