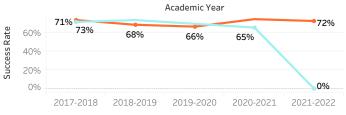

#### Department Multiple values

# 7A

## Enrollments



## Section Count



## 8C

## Success and Withdraw Rate



#### Selected Departments

Accounting Business Management

### FTEF



LOAD



## Success Rate Modality



**\* NOTE:** All metrics for subpopulations with fewer than 10 students are suppressed. 6/9/2022 12:52:07 AM. To avoid misinterpretation of dashboard data, consultation with PRIE is strongly recommended prior to using any of the data for research or publication.

Face to Face Online



|                                      | DI        |                                    |                              |       |
|--------------------------------------|-----------|------------------------------------|------------------------------|-------|
| Department                           | Category  | Disaggregation                     | Subpopulation                | Gap   |
| Accounting, Business, and Management | Access    | Gender                             | Female                       | 7.0