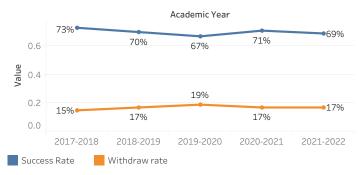

#### Department Multiple values

# 7A

## Enrollments



## Section Count



## 8C

## Success and Withdraw Rate



#### Selected Departments

Accounting Business Management

### FTEF



LOAD



## Success Rate Modality



**\* NOTE:** All metrics for subpopulations with fewer than 10 students are suppressed. 6/9/2022 12:52:07 AM. To avoid misinterpretation of dashboard data, consultation with PRIE is strongly recommended prior to using any of the data for research or publication.

Face to Face Online



|                                      | DI        |                                    |                              |       |
|--------------------------------------|-----------|------------------------------------|------------------------------|-------|
| Department                           | Category  | Disaggregation                     | Subpopulation                | Gap   |
| Accounting, Bus